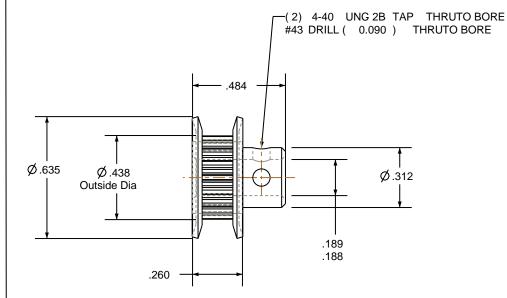

## NOTES:

1. Gates groove profile number: K-00800-18-S-0

2. Mark Size: .050

3. Install set screws: 4-40

SCALE 1.000

| Pulley Data        | Tolerances |                                                                                                                                                                                                                                   |  |
|--------------------|------------|-----------------------------------------------------------------------------------------------------------------------------------------------------------------------------------------------------------------------------------|--|
| Number of Grooves: | 18         | Decimals .X ± .015" .XX ± .010" .XXX ± .005" Fractions ± 1/64" Angles ± 1 TIR .003 Max                                                                                                                                            |  |
| Belt Pitch:        | 0.080      |                                                                                                                                                                                                                                   |  |
| Tooth Type:        | MXL        |                                                                                                                                                                                                                                   |  |
| Pitch Diameter:    | 0.458      |                                                                                                                                                                                                                                   |  |
| Outside Diameter:  | 0.438      | This document is the property of Gates Corporation. It may not be reproduced in whole or in part or provided to third parties without written authorization from Gates Corporation. All rights are reserved including copyrights. |  |
| Surface Finish:    | 125 Micro  |                                                                                                                                                                                                                                   |  |
| Flange Size:       | 18MP-FA    |                                                                                                                                                                                                                                   |  |
|                    |            |                                                                                                                                                                                                                                   |  |

Drafted By: Checked By: Approved By:

Material: ALUMINUM

| Fates. | Gates C | orporation |
|--------|---------|------------|
| Tales. | Denver, | Colorado   |

Gates Part No: PB18MXL012

Gates Product No: 7826-0279

Finish: GOLD ANODIZE Drawing Number: 18MP012-6FA2