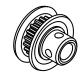

## NOTES:

1. Gates groove profile number: K-00800-18-S-0

2. Mark Size: .050

3. Install set screws: 4-40

SCALE 1.000

| Pulley Data        | Tolerances |                                                                                                                                                                                                                                   |  |
|--------------------|------------|-----------------------------------------------------------------------------------------------------------------------------------------------------------------------------------------------------------------------------------|--|
| Number of Grooves: | 18         | Decimals .X ± .015" .XX ± .010" .XXX ± .005" Fractions ± 1/64" Angles ± 1 TIR .003 Max                                                                                                                                            |  |
| Belt Pitch:        | 0.080      |                                                                                                                                                                                                                                   |  |
| Tooth Type:        | MXL        |                                                                                                                                                                                                                                   |  |
| Pitch Diameter:    | 0.458      |                                                                                                                                                                                                                                   |  |
| Outside Diameter:  | 0.438      | This document is the property of Gates Corporation. It may not be reproduced in whole or in part or provided to third parties without written authorization from Gates Corporation. All rights are reserved including copyrights. |  |
| Surface Finish:    | 125 Micro  |                                                                                                                                                                                                                                   |  |
| Flange Size:       | 18MP-FA    |                                                                                                                                                                                                                                   |  |
|                    |            |                                                                                                                                                                                                                                   |  |

Drafted By: Checked By: Approved By:

Material: ALUMINUM

| Fates. | Gates C | orporation |
|--------|---------|------------|
| Tales. | Denver, | Colorado   |

Gates Part No: PB18MXL012

Gates Product No: 7826-0279

Finish: GOLD ANODIZE Drawing Number: 18MP012-6FA2