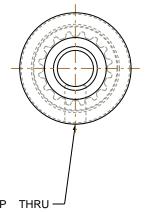

## NOTES:

1. Gates groove profile number: K-00800-16-S-0

2. Mark Size: .050

3. Install set screws: 4-40

6-40 UNF- 2B TAP THRU – #33 DRILL ( 0.110 )  $\overline{\mathbb{V}}$  0.200 -( 1 ) HOLE

| Pulley Data        |           | Tolerances                                                                                                                                                                                                                        |  |
|--------------------|-----------|-----------------------------------------------------------------------------------------------------------------------------------------------------------------------------------------------------------------------------------|--|
| Number of Grooves: | 16        | Decimals .X ± .015" .XX ± .010" .XXX ± .005" Fractions ± 1/64" Angles ± 1° TIR .003 Max                                                                                                                                           |  |
| Belt Pitch:        | .080      |                                                                                                                                                                                                                                   |  |
| Tooth Type:        | MXL       |                                                                                                                                                                                                                                   |  |
| Pitch Diameter:    | 0.407     |                                                                                                                                                                                                                                   |  |
| Outside Diameter:  | 0.387     | This document is the property of Gates Corporation. It may not be reproduced in whole or in part or provided to third parties without written authorization from Gates Corporation. All rights are reserved including copyrights. |  |
| Surface Finish:    | 125 Micro |                                                                                                                                                                                                                                   |  |
| Flange Size:       | 16MP-FA   |                                                                                                                                                                                                                                   |  |
|                    |           |                                                                                                                                                                                                                                   |  |