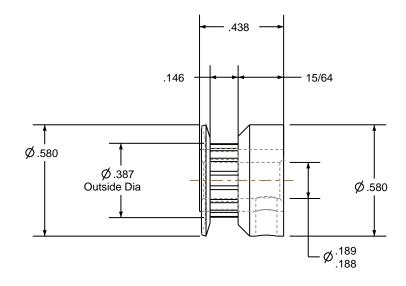

## NOTES:

1. Gates groove profile number: K-00800-16-S-0

2. Mark Size: .050

3. Install set screws: 4-40

6-40 UNF- 2B TAP THRU – #33 DRILL ( 0.110 )  $\overline{\mathbb{V}}$  0.200 -( 1 ) HOLE

| Pulley Data        |           | Tolerances                                                                                                                                                                                                                        |  |
|--------------------|-----------|-----------------------------------------------------------------------------------------------------------------------------------------------------------------------------------------------------------------------------------|--|
| Number of Grooves: | 16        | Decimals .X ± .015" .XX ± .010" .XXX ± .005" Fractions ± 1/64" Angles ± 1° TIR .003 Max                                                                                                                                           |  |
| Belt Pitch:        | .080      |                                                                                                                                                                                                                                   |  |
| Tooth Type:        | MXL       |                                                                                                                                                                                                                                   |  |
| Pitch Diameter:    | 0.407     |                                                                                                                                                                                                                                   |  |
| Outside Diameter:  | 0.387     | This document is the property of Gates Corporation. It may not be reproduced in whole or in part or provided to third parties without written authorization from Gates Corporation. All rights are reserved including copyrights. |  |
| Surface Finish:    | 125 Micro |                                                                                                                                                                                                                                   |  |
| Flange Size:       | 16MP-FA   |                                                                                                                                                                                                                                   |  |
|                    |           |                                                                                                                                                                                                                                   |  |