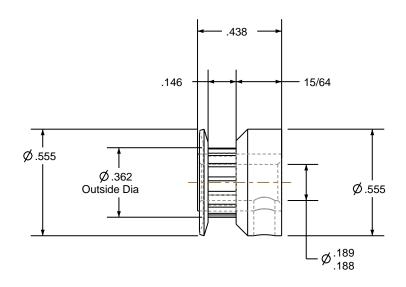

## NOTES:

1. Gates groove profile number: K-00800-15-S-0

2. Mark Size: .050

3. Install set screws: 4-40

6-40 UNF- 2B TAP THRU — #33 DRILL ( 0.110 ) ▼ 0.200 -( 1) HOLE

| Pulley Data        |           | Tolerances                                                                                                                                                                                                                        |  |
|--------------------|-----------|-----------------------------------------------------------------------------------------------------------------------------------------------------------------------------------------------------------------------------------|--|
| Number of Grooves: | 15        | Decimals .X ± .015" .XX ± .010" .XXX ± .005" Fractions ± 1/64" Angles ± 1° TIR .003 Max                                                                                                                                           |  |
| Belt Pitch:        | .080      |                                                                                                                                                                                                                                   |  |
| Tooth Type:        | MXL       |                                                                                                                                                                                                                                   |  |
| Pitch Diameter:    | 0.382     |                                                                                                                                                                                                                                   |  |
| Outside Diameter:  | 0.362     | This document is the property of Gates Corporation. It may not be reproduced in whole or in part or provided to third parties without written authorization from Gates Corporation. All rights are reserved including copyrights. |  |
| Surface Finish:    | 125 Micro |                                                                                                                                                                                                                                   |  |
| Flange Size:       | 15MP-FA   |                                                                                                                                                                                                                                   |  |
|                    |           |                                                                                                                                                                                                                                   |  |

| tes. | <b>Gates Corporation</b> |
|------|--------------------------|
|      | Denver, Colorado         |

Gates Part No: PB15MXL012

Gates Product No: 7826-0277

Drawing Number: 15MP012-6CA2