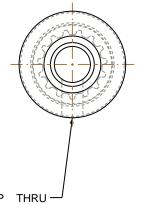

## NOTES:

1. Gates groove profile number: K-00800-15-S-0

2. Mark Size: .050

3. Install set screws: 4-40

6-40 UNF- 2B TAP THRU — #33 DRILL ( 0.110 ) ▼ 0.200 -( 1) HOLE

| Pulley Data        |           | Tolerances                                                                                                                                                                                                                        |  |
|--------------------|-----------|-----------------------------------------------------------------------------------------------------------------------------------------------------------------------------------------------------------------------------------|--|
| Number of Grooves: | 15        | Decimals .X ± .015" .XX ± .010" .XXX ± .005" Fractions ± 1/64" Angles ± 1° TIR .003 Max                                                                                                                                           |  |
| Belt Pitch:        | .080      |                                                                                                                                                                                                                                   |  |
| Tooth Type:        | MXL       |                                                                                                                                                                                                                                   |  |
| Pitch Diameter:    | 0.382     |                                                                                                                                                                                                                                   |  |
| Outside Diameter:  | 0.362     | This document is the property of Gates Corporation. It may not be reproduced in whole or in part or provided to third parties without written authorization from Gates Corporation. All rights are reserved including copyrights. |  |
| Surface Finish:    | 125 Micro |                                                                                                                                                                                                                                   |  |
| Flange Size:       | 15MP-FA   |                                                                                                                                                                                                                                   |  |
|                    |           |                                                                                                                                                                                                                                   |  |

| tes. | <b>Gates Corporation</b> |
|------|--------------------------|
|      | Denver, Colorado         |

Gates Part No: PB15MXL012

Gates Product No: 7826-0277

Drawing Number: 15MP012-6CA2