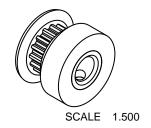

## NOTES:

1. Gates groove profile number: K-00800-15-S-0

2. Mark Size: .050

3. Install set screws: 4-40

6-40 UNF- 2B TAP THRU — #33 DRILL ( 0.110 ) ▼ 0.200 -( 1) HOLE

| Pulley Data        |           | Tolerances                                                                                                                                                                                                                        |  |
|--------------------|-----------|-----------------------------------------------------------------------------------------------------------------------------------------------------------------------------------------------------------------------------------|--|
| Number of Grooves: | 15        | Decimals .X ± .015" .XX ± .010" .XXX ± .005" Fractions ± 1/64" Angles ± 1° TIR .003 Max                                                                                                                                           |  |
| Belt Pitch:        | .080      |                                                                                                                                                                                                                                   |  |
| Tooth Type:        | MXL       |                                                                                                                                                                                                                                   |  |
| Pitch Diameter:    | 0.382     |                                                                                                                                                                                                                                   |  |
| Outside Diameter:  | 0.362     | This document is the property of Gates Corporation. It may not be reproduced in whole or in part or provided to third parties without written authorization from Gates Corporation. All rights are reserved including copyrights. |  |
| Surface Finish:    | 125 Micro |                                                                                                                                                                                                                                   |  |
| Flange Size:       | 15MP-FA   |                                                                                                                                                                                                                                   |  |
|                    |           |                                                                                                                                                                                                                                   |  |

| tes. | <b>Gates Corporation</b> |
|------|--------------------------|
|      | Denver, Colorado         |

Gates Part No: PB15MXL012

Gates Product No: 7826-0277

Drawing Number: 15MP012-6CA2