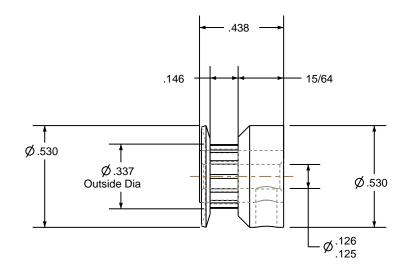

## NOTES:

- 1. Gates groove profile number: K-00800-14-S-0
- 2. Mark Size: .050
- 3. Install set screws: 4-40

6-40 UNF- 2B TAP THRU - #33 DRILL ( 0.110 )  $\sqrt{\phantom{0}}$  0.200 -( 1 ) HOLE

| Pulley Data        |           | Tolerances                                                                                                                                                                                             |  |
|--------------------|-----------|--------------------------------------------------------------------------------------------------------------------------------------------------------------------------------------------------------|--|
| Number of Grooves: | 14        | Decimals .X ± .015"                                                                                                                                                                                    |  |
| Belt Pitch:        | .080      | .XX ± .010"<br>.XXX ± .005"<br>Fractions ± 1/64"                                                                                                                                                       |  |
| Tooth Type:        | MXL       | Angles ± 1°<br>TIR .003 Max                                                                                                                                                                            |  |
| Pitch Diameter:    | 0.357     |                                                                                                                                                                                                        |  |
| Outside Diameter:  | 0.337     | This document is the property of<br>Gates Corporation. It may not<br>be reproduced in whole or in part<br>or provided to third parties<br>without written authorization<br>from Gates Corporation. All |  |
| Surface Finish:    | 125 Micro |                                                                                                                                                                                                        |  |
| Flange Size:       | 14MP-FA   |                                                                                                                                                                                                        |  |
|                    |           | rights are reserved including copyrights.                                                                                                                                                              |  |