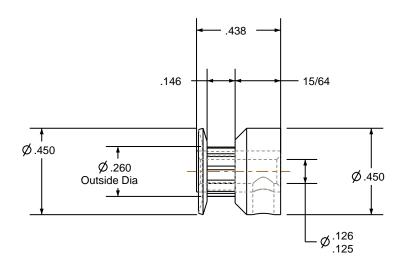

## NOTES:

1. Gates groove profile number: K-00800-11-S-0

2. Mark Size: .050

3. Install set screws: 4-40

| Pulley Data        | Tolerances |                                                                                                                                                                                                        |  |
|--------------------|------------|--------------------------------------------------------------------------------------------------------------------------------------------------------------------------------------------------------|--|
| Number of Grooves: | 11         | Decimals .X ± .015"                                                                                                                                                                                    |  |
| Belt Pitch:        | .080       | .XX ± .010"<br>.XXX ± .005"<br>Fractions ± 1/64"                                                                                                                                                       |  |
| Tooth Type:        | MXL        | Angles ± 1°<br>TIR .003 Max                                                                                                                                                                            |  |
| Pitch Diameter:    | 0.280      |                                                                                                                                                                                                        |  |
| Outside Diameter:  | 0.260      | This document is the property of<br>Gates Corporation. It may not<br>be reproduced in whole or in part<br>or provided to third parties<br>without written authorization<br>from Gates Corporation. All |  |
| Surface Finish:    | 125 Micro  |                                                                                                                                                                                                        |  |
| Flange Size:       | 11MP-FA    |                                                                                                                                                                                                        |  |
|                    |            | rights are reserved including copyrights.                                                                                                                                                              |  |

This drawing is a stock power transmission component. Details shown which do not affect drive function may be changed without any notification

Approved By:

#33 DRILL (

Material: ALUMINUM

Denver, Colorado

Gates Part No: PB11MXL012