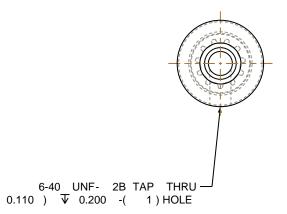

This drawing is a stock power transmission component. Details shown which do not affect drive function may be changed without any notification

Approved By:

#33 DRILL (

Material: ALUMINUM

Denver, Colorado

Gates Part No: PB11MXL012