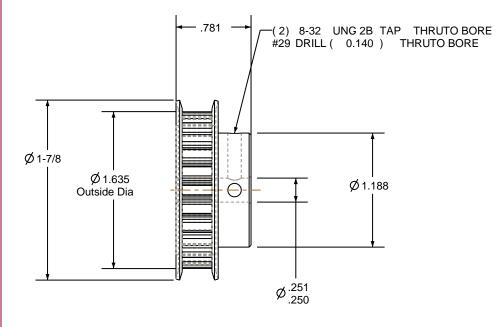

## NOTES:

1. Gates groove profile number: H-02000-26-S-0

2. Mark Size: .100

3. Install set screws: 8-32

SCALE 0.500

By

| Pulley Data        | Tolerances |                                                                                                                                                                                                                                   |  |
|--------------------|------------|-----------------------------------------------------------------------------------------------------------------------------------------------------------------------------------------------------------------------------------|--|
| Number of Grooves: | 26         | Decimals .X ± .015" .XX ± .010" .XXX ± .005" Fractions ± 1/64" Angles ± 1 TIR .003 Max                                                                                                                                            |  |
| Belt Pitch:        | 1/5        |                                                                                                                                                                                                                                   |  |
| Tooth Type:        | XL         |                                                                                                                                                                                                                                   |  |
| Pitch Diameter:    | 1.655      |                                                                                                                                                                                                                                   |  |
| Outside Diameter:  | 1.635      | This document is the property of Gates Corporation. It may not be reproduced in whole or in part or provided to third parties without written authorization from Gates Corporation. All rights are reserved including copyrights. |  |
| Surface Finish:    | 125 Micro  |                                                                                                                                                                                                                                   |  |
| Flange Size:       | 26XL-FA    |                                                                                                                                                                                                                                   |  |
|                    |            |                                                                                                                                                                                                                                   |  |

Material: ALUMINUM

| Principle of the Control of the Cont |           |
|--------------------------------------------------------------------------------------------------------------------------------------------------------------------------------------------------------------------------------------------------------------------------------------------------------------------------------------------------------------------------------------------------------------------------------------------------------------------------------------------------------------------------------------------------------------------------------------------------------------------------------------------------------------------------------------------------------------------------------------------------------------------------------------------------------------------------------------------------------------------------------------------------------------------------------------------------------------------------------------------------------------------------------------------------------------------------------------------------------------------------------------------------------------------------------------------------------------------------------------------------------------------------------------------------------------------------------------------------------------------------------------------------------------------------------------------------------------------------------------------------------------------------------------------------------------------------------------------------------------------------------------------------------------------------------------------------------------------------------------------------------------------------------------------------------------------------------------------------------------------------------------------------------------------------------------------------------------------------------------------------------------------------------------------------------------------------------------------------------------------------------|-----------|
| Gates Part No:                                                                                                                                                                                                                                                                                                                                                                                                                                                                                                                                                                                                                                                                                                                                                                                                                                                                                                                                                                                                                                                                                                                                                                                                                                                                                                                                                                                                                                                                                                                                                                                                                                                                                                                                                                                                                                                                                                                                                                                                                                                                                                                 | PB26XL025 |