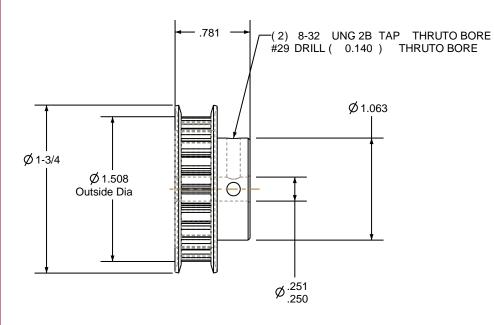

## NOTES:

1. Gates groove profile number: H-02000-24-S-0

2. Mark Size: .100

3. Install set screws: 8-32

SCALE 0.500

| Pulley Data        |           | Tolerances                                                                                                                                                                                                                        |  |
|--------------------|-----------|-----------------------------------------------------------------------------------------------------------------------------------------------------------------------------------------------------------------------------------|--|
| Number of Grooves: | 24        | Decimals .X ± .015"                                                                                                                                                                                                               |  |
| Belt Pitch:        | 1/5       | .XX ± .010"<br>.XXX ± .005"<br>Fractions ± 1/64"                                                                                                                                                                                  |  |
| Tooth Type:        | XL        | Angles ± 1° TIR .003 Max                                                                                                                                                                                                          |  |
| Pitch Diameter:    | 1.528     |                                                                                                                                                                                                                                   |  |
| Outside Diameter:  | 1.508     | This document is the property of Gates Corporation. It may not be reproduced in whole or in part or provided to third parties without written authorization from Gates Corporation. All rights are reserved including copyrights. |  |
| Surface Finish:    | 125 Micro |                                                                                                                                                                                                                                   |  |
| Flange Size:       | 24XL-FA   |                                                                                                                                                                                                                                   |  |
|                    |           |                                                                                                                                                                                                                                   |  |

|                                                                                                                                                |       | Rev                         | Revision                 | Date    |
|------------------------------------------------------------------------------------------------------------------------------------------------|-------|-----------------------------|--------------------------|---------|
| Drafted By:                                                                                                                                    | -     |                             | reduction and the second | _       |
| Checked By:                                                                                                                                    | -     | 1                           | Gates Corpo              | oration |
| Approved By:                                                                                                                                   | -     |                             | Denver, Col              | orado   |
| This drawing is a stock power transmission component. Details shown which do not affect drive function may be changed without any notification |       | 1000-200 mg                 |                          |         |
|                                                                                                                                                |       | Gates Part No: PB24XL025    |                          |         |
| Material: ALUN                                                                                                                                 | MINUM | Gates Product No: 7823-1511 |                          |         |

Finish: CLEAR ANODIZE Drawing Number: 24XL025-6FA3