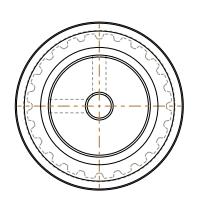

## NOTES:

1. Gates groove profile number: H-02000-24-S-0

2. Mark Size: .100

3. Install set screws: 8-32

SCALE 0.500

| Pulley Data        |           | Tolerances                                                                                                                                                                                                                        |  |
|--------------------|-----------|-----------------------------------------------------------------------------------------------------------------------------------------------------------------------------------------------------------------------------------|--|
| Number of Grooves: | 24        | Decimals .X ± .015"                                                                                                                                                                                                               |  |
| Belt Pitch:        | 1/5       | .XX ± .010"<br>.XXX ± .005"<br>Fractions ± 1/64"                                                                                                                                                                                  |  |
| Tooth Type:        | XL        | Angles ± 1° TIR .003 Max                                                                                                                                                                                                          |  |
| Pitch Diameter:    | 1.528     |                                                                                                                                                                                                                                   |  |
| Outside Diameter:  | 1.508     | This document is the property of Gates Corporation. It may not be reproduced in whole or in part or provided to third parties without written authorization from Gates Corporation. All rights are reserved including copyrights. |  |
| Surface Finish:    | 125 Micro |                                                                                                                                                                                                                                   |  |
| Flange Size:       | 24XL-FA   |                                                                                                                                                                                                                                   |  |
|                    |           |                                                                                                                                                                                                                                   |  |