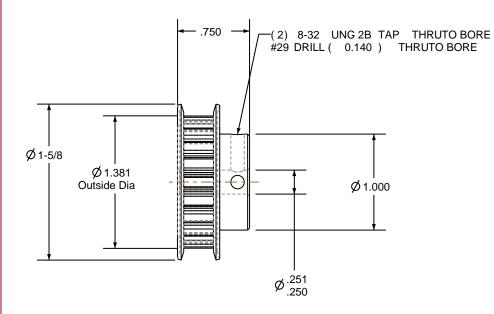

## NOTES:

1. Gates groove profile number: H-02000-22-S-0

2. Mark Size: .100

3. Install set screws: 8-32

SCALE 0.500

Date

| Pulley Data        |           | Tolerances                                                                                                                                                                                                                        |  |
|--------------------|-----------|-----------------------------------------------------------------------------------------------------------------------------------------------------------------------------------------------------------------------------------|--|
| Number of Grooves: | 22        | Decimals .X ± .015"                                                                                                                                                                                                               |  |
| Belt Pitch:        | 1/5       | .XX ± .010"<br>.XXX ± .005"<br>Fractions ± 1/64"<br>Angles ± 1°<br>TIR .003 Max                                                                                                                                                   |  |
| Tooth Type:        | XL        |                                                                                                                                                                                                                                   |  |
| Pitch Diameter:    | 1.401     |                                                                                                                                                                                                                                   |  |
| Outside Diameter:  | 1.381     | This document is the property of Gates Corporation. It may not be reproduced in whole or in part or provided to third parties without written authorization from Gates Corporation. All rights are reserved including copyrights. |  |
| Surface Finish:    | 125 Micro |                                                                                                                                                                                                                                   |  |
| Flange Size:       | 22XL-FA   |                                                                                                                                                                                                                                   |  |
|                    |           |                                                                                                                                                                                                                                   |  |

| Material: ALUMINUM                         |   | Gates Product No: 7823-1510 |  |
|--------------------------------------------|---|-----------------------------|--|
| component. Details shown which do not      |   | Gates Part No: PB22XL025    |  |
| This drawing is a stock power transmission |   | Denver, Colorado            |  |
| Approved By:                               | - | Denver, Colorado            |  |
| Checked By:                                | - | Gates Corporation           |  |
| Drafted By:                                | 1 | Addition                    |  |
|                                            |   |                             |  |

Rev

Revision

|  | inish: | CLEAR ANODIZE | Drawing Number: | 22XL025-6FA3 |
|--|--------|---------------|-----------------|--------------|
|--|--------|---------------|-----------------|--------------|