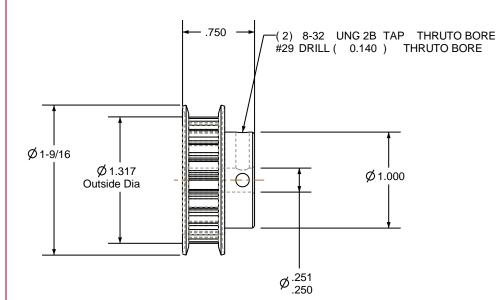

## NOTES:

1. Gates groove profile number: H-02000-21-S-0

2. Mark Size: .100

3. Install set screws: 8-32

SCALE 0.500

| Pulley Data        |           | Tolerances                                                                                                                             |  |
|--------------------|-----------|----------------------------------------------------------------------------------------------------------------------------------------|--|
| Number of Grooves: | 21        | Decimals .X ± .015" .XX ± .010" .XXX ± .005" Fractions ± 1/64"                                                                         |  |
| Belt Pitch:        | 1/5       |                                                                                                                                        |  |
| Tooth Type:        | XL        | Angles ± 1°<br>TIR .003 Max                                                                                                            |  |
| Pitch Diameter:    | 1.337     |                                                                                                                                        |  |
| Outside Diameter:  | 1.317     | This document is the property of<br>Gates Corporation. It may not<br>be reproduced in whole or in part<br>or provided to third parties |  |
| Surface Finish:    | 125 Micro |                                                                                                                                        |  |
| Flange Size:       | 21XL-FA   | without written authorization from Gates Corporation. All                                                                              |  |
|                    |           | rights are reserved including<br>copyrights.                                                                                           |  |

This drawing is a stock power transmission component. Details shown which do not affect drive function may be changed without any notification

Material: ALUMINUM

|        | Gates Corporatio |  |  |  |
|--------|------------------|--|--|--|
| Fater. | Denver, Colorado |  |  |  |

Gates Part No: PB21XL025

Gates Product No: 7823-1509

Finish: CLEAR ANODIZE Drawing Number: 21XL025-6FA3