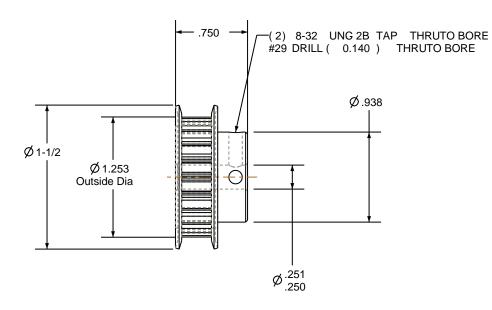

## NOTES:

1. Gates groove profile number: H-02000-20-S-0

2. Mark Size: .100

3. Install set screws: 8-32

SCALE 0.500

| Pulley Data        |           | Tolerances                                                                                                                                                                                                                        |  |
|--------------------|-----------|-----------------------------------------------------------------------------------------------------------------------------------------------------------------------------------------------------------------------------------|--|
| Number of Grooves: | 20        | Decimals .X ± .015" .XX ± .010" .XXX ± .005" Fractions ± 1/64" Angles ± 1° TIR .003 Max                                                                                                                                           |  |
| Belt Pitch:        | 1/5       |                                                                                                                                                                                                                                   |  |
| Tooth Type:        | XL        |                                                                                                                                                                                                                                   |  |
| Pitch Diameter:    | 1.273     |                                                                                                                                                                                                                                   |  |
| Outside Diameter:  | 1.253     | This document is the property of Gates Corporation. It may not be reproduced in whole or in part or provided to third parties without written authorization from Gates Corporation. All rights are reserved including copyrights. |  |
| Surface Finish:    | 125 Micro |                                                                                                                                                                                                                                   |  |
| Flange Size:       | 20XL-FA   |                                                                                                                                                                                                                                   |  |
|                    |           |                                                                                                                                                                                                                                   |  |