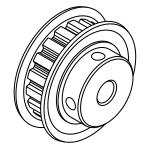

## NOTES:

1. Gates groove profile number: H-02000-18-S-0

2. Mark Size: .050

3. Install set screws: 8-32

SCALE 1.000

| Pulley Data        |           | Tolerances                                                                                                                                                                                                                        |  |
|--------------------|-----------|-----------------------------------------------------------------------------------------------------------------------------------------------------------------------------------------------------------------------------------|--|
| Number of Grooves: | 18        | Decimals .X ± .015" .XX ± .010" .XXX ± .005" .XXX ± .005" .XXX ± .005"                                                                                                                                                            |  |
| Belt Pitch:        | 1/5       |                                                                                                                                                                                                                                   |  |
| Tooth Type:        | XL        | Angles ± 1°<br>TIR .003 Max                                                                                                                                                                                                       |  |
| Pitch Diameter:    | 1.146     |                                                                                                                                                                                                                                   |  |
| Outside Diameter:  | 1.126     | This document is the property of Gates Corporation. It may not be reproduced in whole or in part or provided to third parties without written authorization from Gates Corporation. All rights are reserved including copyrights. |  |
| Surface Finish:    | 125 Micro |                                                                                                                                                                                                                                   |  |
| Flange Size:       | 18XL-FA   |                                                                                                                                                                                                                                   |  |
|                    |           |                                                                                                                                                                                                                                   |  |

| Material: | ALUMINUM | 1 |
|-----------|----------|---|
|-----------|----------|---|

| Rev | Revision | Date | Ву |
|-----|----------|------|----|

|    | <b>Gates Corporation</b> |
|----|--------------------------|
| 7. | Denver, Colorado         |