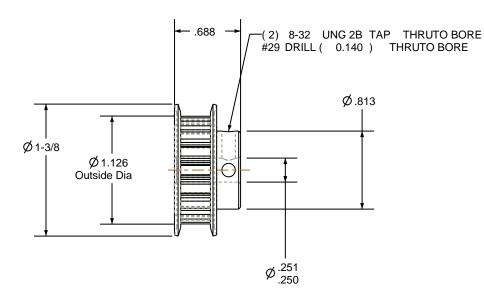

## NOTES:

1. Gates groove profile number: H-02000-18-S-0

2. Mark Size: .050

3. Install set screws: 8-32

SCALE 1.000

| Pulley Data        |           | Tolerances                                                                                                                                                                                                                        |  |
|--------------------|-----------|-----------------------------------------------------------------------------------------------------------------------------------------------------------------------------------------------------------------------------------|--|
| Number of Grooves: | 18        | Decimals .X ± .015" .XX ± .010" .XXX ± .005" .XXX ± .005" .XXX ± .005"                                                                                                                                                            |  |
| Belt Pitch:        | 1/5       |                                                                                                                                                                                                                                   |  |
| Tooth Type:        | XL        | Angles ± 1°<br>TIR .003 Max                                                                                                                                                                                                       |  |
| Pitch Diameter:    | 1.146     |                                                                                                                                                                                                                                   |  |
| Outside Diameter:  | 1.126     | This document is the property of Gates Corporation. It may not be reproduced in whole or in part or provided to third parties without written authorization from Gates Corporation. All rights are reserved including copyrights. |  |
| Surface Finish:    | 125 Micro |                                                                                                                                                                                                                                   |  |
| Flange Size:       | 18XL-FA   |                                                                                                                                                                                                                                   |  |
|                    |           |                                                                                                                                                                                                                                   |  |

ates Part No: PB18XL025

Gates Product No: 7823-1507

Finish: CLEAR ANODIZE Drawing Number: 18XL025-6FA3