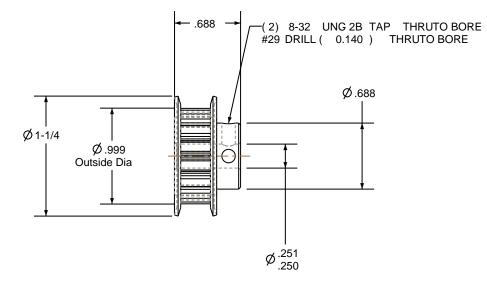

## NOTES:

1. Gates groove profile number: H-02000-16-S-0

2. Mark Size: .050

3. Install set screws: 8-32

SCALE 1.000

| Pulley Data        |           | Tolerances                                                                                         |                                                                                                                                                |   |                                       |                                                                                                                                                                                                                                                                                                                                                                                                                                                                                                                                                                                                                                                                                                                                                                                                                                                                                                                                                                                                                                                                                                                                                                                                                                                                                                                                                                                                                                                                                                                                                                                                                                                                                                                                                                                                                                                                                                                                                                                                                                                                                                                                |      |    |
|--------------------|-----------|----------------------------------------------------------------------------------------------------|------------------------------------------------------------------------------------------------------------------------------------------------|---|---------------------------------------|--------------------------------------------------------------------------------------------------------------------------------------------------------------------------------------------------------------------------------------------------------------------------------------------------------------------------------------------------------------------------------------------------------------------------------------------------------------------------------------------------------------------------------------------------------------------------------------------------------------------------------------------------------------------------------------------------------------------------------------------------------------------------------------------------------------------------------------------------------------------------------------------------------------------------------------------------------------------------------------------------------------------------------------------------------------------------------------------------------------------------------------------------------------------------------------------------------------------------------------------------------------------------------------------------------------------------------------------------------------------------------------------------------------------------------------------------------------------------------------------------------------------------------------------------------------------------------------------------------------------------------------------------------------------------------------------------------------------------------------------------------------------------------------------------------------------------------------------------------------------------------------------------------------------------------------------------------------------------------------------------------------------------------------------------------------------------------------------------------------------------------|------|----|
| Number of Grooves: | 16        | Decimals .X ± .015" .XX ± .010" .XXX ± .005" Fractions ± 1/64" Angles ± 1° TIR .003 Max            | Drafted By:                                                                                                                                    | I | Rev                                   | Revision                                                                                                                                                                                                                                                                                                                                                                                                                                                                                                                                                                                                                                                                                                                                                                                                                                                                                                                                                                                                                                                                                                                                                                                                                                                                                                                                                                                                                                                                                                                                                                                                                                                                                                                                                                                                                                                                                                                                                                                                                                                                                                                       | Date | Ву |
| Belt Pitch:        | 1/5       |                                                                                                    | Checked By:                                                                                                                                    | - | Gates Corporation<br>Denver, Colorado |                                                                                                                                                                                                                                                                                                                                                                                                                                                                                                                                                                                                                                                                                                                                                                                                                                                                                                                                                                                                                                                                                                                                                                                                                                                                                                                                                                                                                                                                                                                                                                                                                                                                                                                                                                                                                                                                                                                                                                                                                                                                                                                                |      |    |
| Tooth Type:        | XL        |                                                                                                    | Approved By:                                                                                                                                   | - |                                       |                                                                                                                                                                                                                                                                                                                                                                                                                                                                                                                                                                                                                                                                                                                                                                                                                                                                                                                                                                                                                                                                                                                                                                                                                                                                                                                                                                                                                                                                                                                                                                                                                                                                                                                                                                                                                                                                                                                                                                                                                                                                                                                                |      |    |
| Pitch Diameter:    | 1.019     |                                                                                                    | This drawing is a stock power transmission component. Details shown which do not affect drive function may be changed without any notification |   | <u> </u>                              | Appropriate and the second sec |      |    |
| Outside Diameter:  | 0.999     | This document is the property of                                                                   |                                                                                                                                                |   | Gates Part No: PB16XL025              |                                                                                                                                                                                                                                                                                                                                                                                                                                                                                                                                                                                                                                                                                                                                                                                                                                                                                                                                                                                                                                                                                                                                                                                                                                                                                                                                                                                                                                                                                                                                                                                                                                                                                                                                                                                                                                                                                                                                                                                                                                                                                                                                |      |    |
| Surface Finish:    | 125 Micro | Gates Corporation. It may not<br>be reproduced in whole or in part<br>or provided to third parties | Material: ALUMINUM                                                                                                                             |   | Gates Product No: 7823-1506           |                                                                                                                                                                                                                                                                                                                                                                                                                                                                                                                                                                                                                                                                                                                                                                                                                                                                                                                                                                                                                                                                                                                                                                                                                                                                                                                                                                                                                                                                                                                                                                                                                                                                                                                                                                                                                                                                                                                                                                                                                                                                                                                                |      |    |
| Flange Size:       | 16XL-FA   | without written authorization from Gates Corporation. All                                          |                                                                                                                                                |   |                                       |                                                                                                                                                                                                                                                                                                                                                                                                                                                                                                                                                                                                                                                                                                                                                                                                                                                                                                                                                                                                                                                                                                                                                                                                                                                                                                                                                                                                                                                                                                                                                                                                                                                                                                                                                                                                                                                                                                                                                                                                                                                                                                                                |      |    |
|                    |           | rights are reserved including copyrights.                                                          | Finish: CLEAR ANODIZE Drawing Number: 16XL025-6FA3                                                                                             |   |                                       |                                                                                                                                                                                                                                                                                                                                                                                                                                                                                                                                                                                                                                                                                                                                                                                                                                                                                                                                                                                                                                                                                                                                                                                                                                                                                                                                                                                                                                                                                                                                                                                                                                                                                                                                                                                                                                                                                                                                                                                                                                                                                                                                |      |    |