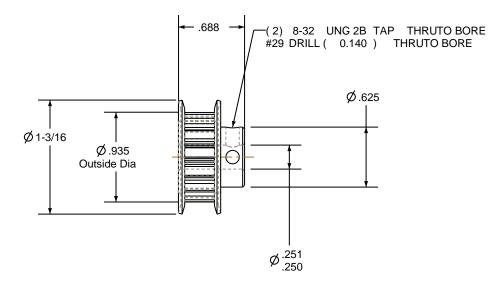

## NOTES:

1. Gates groove profile number: H-02000-15-S-0

2. Mark Size: .050

3. Install set screws: 8-32

SCALE 1.000

| Pulley Data        | Tolerances |                                                                                                                                                                                                                                   |  |
|--------------------|------------|-----------------------------------------------------------------------------------------------------------------------------------------------------------------------------------------------------------------------------------|--|
| Number of Grooves: | 15         | Decimals .X ± .015"                                                                                                                                                                                                               |  |
| Belt Pitch:        | 1/5        | .XX ± .010"<br>.XXX ± .005"<br>Fractions ± 1/64"                                                                                                                                                                                  |  |
| Tooth Type:        | XL         | Angles ± 1°<br>TIR .003 Max                                                                                                                                                                                                       |  |
| Pitch Diameter:    | 0.955      |                                                                                                                                                                                                                                   |  |
| Outside Diameter:  | 0.935      | This document is the property of Gates Corporation. It may not be reproduced in whole or in part or provided to third parties without written authorization from Gates Corporation. All rights are reserved including copyrights. |  |
| Surface Finish:    | 125 Micro  |                                                                                                                                                                                                                                   |  |
| Flange Size:       | 15XL-FA    |                                                                                                                                                                                                                                   |  |
|                    |            |                                                                                                                                                                                                                                   |  |