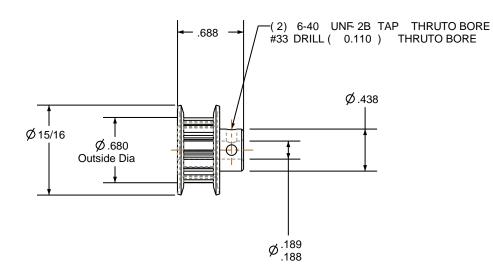

## NOTES:

1. Gates groove profile number: H-02000-11-S-0

2. Mark Size: .050

3. Install set screws: 6-40

SCALE 1.000

| Pulley Data        |           | Tolerances                                                                                                                                                                                                                        |  |
|--------------------|-----------|-----------------------------------------------------------------------------------------------------------------------------------------------------------------------------------------------------------------------------------|--|
| Number of Grooves: | 11        | Decimals .X ± .015" .XX ± .010" .XXX ± .005" Fractions ± 1/64" Angles ± 1 TIR .003 Max                                                                                                                                            |  |
| Belt Pitch:        | 1/5       |                                                                                                                                                                                                                                   |  |
| Tooth Type:        | XL        |                                                                                                                                                                                                                                   |  |
| Pitch Diameter:    | 0.700     |                                                                                                                                                                                                                                   |  |
| Outside Diameter:  | 0.680     | This document is the property of Gates Corporation. It may not be reproduced in whole or in part or provided to third parties without written authorization from Gates Corporation. All rights are reserved including copyrights. |  |
| Surface Finish:    | 125 Micro |                                                                                                                                                                                                                                   |  |
| Flange Size:       | 11XL-FA   |                                                                                                                                                                                                                                   |  |
|                    |           |                                                                                                                                                                                                                                   |  |

Gates Part No: PB11XL025

Gates Product No: 7823-1501

Finish: CLEAR ANODIZE Drawing Number: 11XL025-6FA2