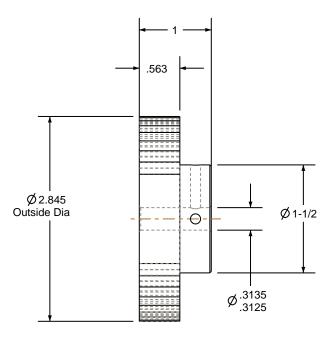

## NOTES:

1. Gates groove profile number: H-02000-45-S-0

2. Mark Size: .125

3. Install set screws: 8-32

SCALE 0.500

| Pulley Data        |           | Tolerances                                                                                         |  |
|--------------------|-----------|----------------------------------------------------------------------------------------------------|--|
| Number of Grooves: | 45        | Decimals .X ± .015"                                                                                |  |
| Belt Pitch:        | 1/5"      | .XX ± .010"<br>.XXX ± .005"<br>Fractions ± 1/64"                                                   |  |
| Tooth Type:        | XL        | Angles ± 1°<br>TIR .003 Max                                                                        |  |
| Pitch Diameter:    | 2.865     |                                                                                                    |  |
| Outside Diameter:  | 2.845     | This document is the property of                                                                   |  |
| Surface Finish:    | 125 Micro | Gates Corporation. It may not<br>be reproduced in whole or in part<br>or provided to third parties |  |
| Flange Size:       | N/A       | without written authorization from Gates Corporation. All                                          |  |
|                    |           | rights are reserved including<br>copyrights.                                                       |  |