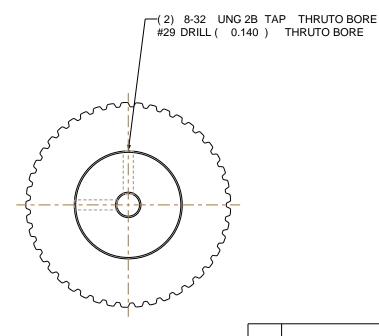

## NOTES:

1. Gates groove profile number: H-02000-45-S-0

2. Mark Size: .125

3. Install set screws: 8-32

SCALE 0.500

| Pulley Data        |           | Tolerances                                                                                         |  |
|--------------------|-----------|----------------------------------------------------------------------------------------------------|--|
| Number of Grooves: | 45        | Decimals .X ± .015"                                                                                |  |
| Belt Pitch:        | 1/5"      | .XX ± .010"<br>.XXX ± .005"<br>Fractions ± 1/64"                                                   |  |
| Tooth Type:        | XL        | Angles ± 1°<br>TIR .003 Max                                                                        |  |
| Pitch Diameter:    | 2.865     |                                                                                                    |  |
| Outside Diameter:  | 2.845     | This document is the property of                                                                   |  |
| Surface Finish:    | 125 Micro | Gates Corporation. It may not<br>be reproduced in whole or in part<br>or provided to third parties |  |
| Flange Size:       | N/A       | without written authorization from Gates Corporation. All                                          |  |
|                    |           | rights are reserved including<br>copyrights.                                                       |  |

| •                               |   |
|---------------------------------|---|
| Approved By:                    | - |
| This drawing is a stock power t |   |
| component. Details shown whe    |   |

without any notification