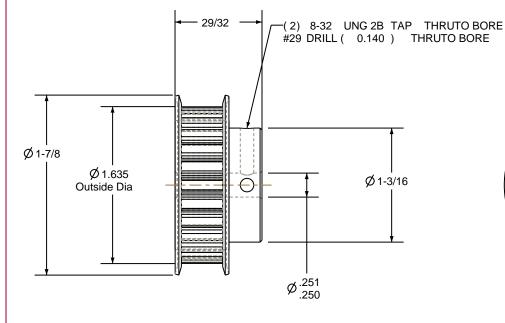

## NOTES:

1. Gates groove profile number: H-02000-26-S-0

2. Mark Size: .100

3. Install set screws: 8-32

SCALE 0.500

| Pulley Data        |           | Tolerances                                                                                                                             |  |
|--------------------|-----------|----------------------------------------------------------------------------------------------------------------------------------------|--|
| Number of Grooves: | 26        | Decimals .X ± .015"                                                                                                                    |  |
| Belt Pitch:        | 1/5       | .XX ± .010"<br>.XXX ± .005"<br>Fractions ± 1/64"<br>Angles ± 1°<br>TIR .003 Max                                                        |  |
| Tooth Type:        | XL        |                                                                                                                                        |  |
| Pitch Diameter:    | 1.655     |                                                                                                                                        |  |
| Outside Diameter:  | 1.635     | This document is the property of<br>Gates Corporation. It may not<br>be reproduced in whole or in part<br>or provided to third parties |  |
| Surface Finish:    | 125 Micro |                                                                                                                                        |  |
| Flange Size:       | 26XL-FA   | without written authorization from Gates Corporation. All                                                                              |  |
|                    |           | rights are reserved including<br>copyrights.                                                                                           |  |

Gates Part No: PB26XL037

Gates Product No: 7823-1520

Finish: CLEAR ANODIZE Drawing Number: 26XL037-6FA3