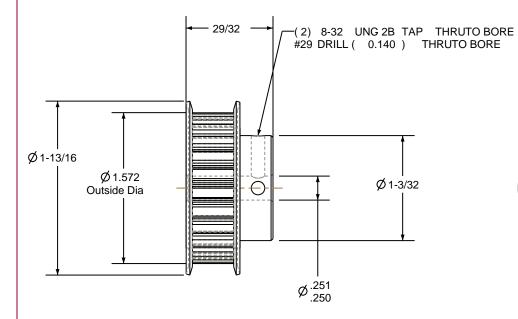

## NOTES:

1. Gates groove profile number: H-02000-25-S-0

2. Mark Size: .100

3. Install set screws: 8-32

SCALE 0.500

| Pulley Data        |           | Tolerances                                                                                                                                                                                                                        |  |
|--------------------|-----------|-----------------------------------------------------------------------------------------------------------------------------------------------------------------------------------------------------------------------------------|--|
| Number of Grooves: | 25        | Decimals .X ± .015"                                                                                                                                                                                                               |  |
| Belt Pitch:        | 1/5       | .XX ± .010" .XXX ± .005" Fractions ± 1/64" Angles ± 1° TIR .003 Max                                                                                                                                                               |  |
| Tooth Type:        | XL        |                                                                                                                                                                                                                                   |  |
| Pitch Diameter:    | 1.592     |                                                                                                                                                                                                                                   |  |
| Outside Diameter:  | 1.572     | This document is the property of Gates Corporation. It may not be reproduced in whole or in part or provided to third parties without written authorization from Gates Corporation. All rights are reserved including copyrights. |  |
| Surface Finish:    | 125 Micro |                                                                                                                                                                                                                                   |  |
| Flange Size:       | 25XL-FA   |                                                                                                                                                                                                                                   |  |
|                    |           |                                                                                                                                                                                                                                   |  |

es Part No: PB25XL037

Gates Product No: 7823-1519

Drawing Number: 25XL037-6FA3