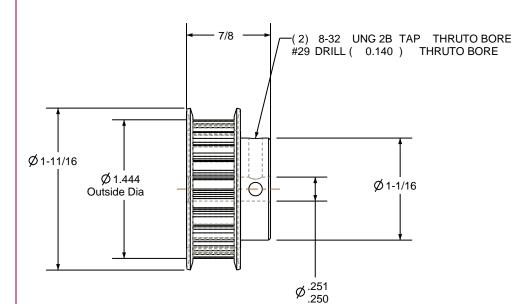

## NOTES:

1. Gates groove profile number: H-02000-23-S-0

2. Mark Size: .100

3. Install set screws: 8-32

SCALE 0.500

| Pulley Data        |           | Tolerances                                                                                         |  |
|--------------------|-----------|----------------------------------------------------------------------------------------------------|--|
| Number of Grooves: | 23        | Decimals .X ± .015"                                                                                |  |
| Belt Pitch:        | 1/5       | .XX ± .010"<br>.XXX ± .005"<br>Fractions ± 1/64"                                                   |  |
| Tooth Type:        | XL        | Angles ± 1° TIR .003 Max                                                                           |  |
| Pitch Diameter:    | 1.464     |                                                                                                    |  |
| Outside Diameter:  | 1.444     | This document is the property of                                                                   |  |
| Surface Finish:    | 125 Micro | Gates Corporation. It may not<br>be reproduced in whole or in part<br>or provided to third parties |  |
| Flange Size:       | 23XL-FA   | without written authorization<br>from Gates Corporation. All                                       |  |
|                    |           | rights are reserved including<br>copyrights.                                                       |  |