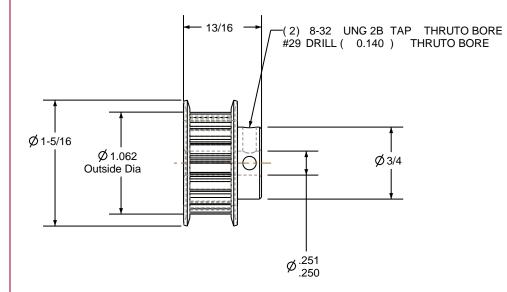

## NOTES:

1. Gates groove profile number: H-02000-18-S-0

2. Mark Size: .050

3. Install set screws: 8-32

Ву

SCALE 1.000

| Pulley Data        |           | Tolerances                                                                                                   | ]             |           |                             |              |                               |        |
|--------------------|-----------|--------------------------------------------------------------------------------------------------------------|---------------|-----------|-----------------------------|--------------|-------------------------------|--------|
| Number of Grooves: | 17        | Decimals 045"                                                                                                | -             |           | Rev                         | Revisio      | n                             | Date   |
|                    |           | .X ± .015"<br>.XX ± .010"<br>.XXX ± .005"<br>Fractions ± 1/64"<br>Angles ± 1°<br>TIR .003 Max                | Drafted By:   | -         |                             |              | Gates Corpor<br>Denver, Color |        |
| Belt Pitch:        | 1/5       |                                                                                                              | Checked By:   | -         | 1                           | Gat          |                               |        |
| Tooth Type:        | XL        |                                                                                                              | Approved By:  | -         |                             | dies Der     |                               |        |
| Pitch Diameter:    | 1.082     |                                                                                                              |               |           |                             |              |                               |        |
| Outside Diameter:  | 1.062     | This document is the property of<br>Gates Corporation. It may not                                            |               |           | Gates Part No: PB17XL037    |              |                               |        |
| Surface Finish:    | 125 Micro | be reproduced in whole or in part<br>or provided to third parties                                            | Material: ALI | JMINUM    | Gates Product No: 7823-1516 |              |                               |        |
| Flange Size:       | 17XL-FA   | without written authorization<br>from Gates Corporation. All<br>rights are reserved including<br>copyrights. |               |           |                             |              |                               |        |
|                    |           |                                                                                                              | Finish: CLEAR | r anodize | Dra                         | wing Number: | 17XL037                       | 7-6FA3 |