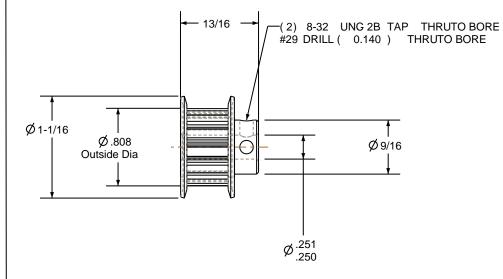

## NOTES:

1. Gates groove profile number: H-02000-13-S-0

2. Mark Size: .050

3. Install set screws: 8-32

SCALE 1.000

| Pulley Data        | Tolerances |                                                                                                                                                                                                                                   |  |
|--------------------|------------|-----------------------------------------------------------------------------------------------------------------------------------------------------------------------------------------------------------------------------------|--|
| Number of Grooves: | 13         | Decimals .X ± .015"                                                                                                                                                                                                               |  |
| Belt Pitch:        | 1/5        | .XX ± .010"<br>.XXX ± .005"<br>Fractions ± 1/64"                                                                                                                                                                                  |  |
| Tooth Type:        | XL         | Angles ± 1°<br>TIR .003 Max                                                                                                                                                                                                       |  |
| Pitch Diameter:    | 0.828      |                                                                                                                                                                                                                                   |  |
| Outside Diameter:  | 0.808      | This document is the property of Gates Corporation. It may not be reproduced in whole or in part or provided to third parties without written authorization from Gates Corporation. All rights are reserved including copyrights. |  |
| Surface Finish:    | 125 Micro  |                                                                                                                                                                                                                                   |  |
| Flange Size:       | 13XL-FA    |                                                                                                                                                                                                                                   |  |
|                    |            |                                                                                                                                                                                                                                   |  |

This drawing is a stock power transmission component. Details shown which do not affect drive function may be changed without any notification

Material: ALUMINUM

|      |       |       | enver, | COIOI | au |
|------|-------|-------|--------|-------|----|
| Gate | s Par | t No: | PB13X  | L037  |    |

Gates Product No: 7823-1515

Finish: CLEAR ANODIZE Drawing Number: 13XL037-6FA3