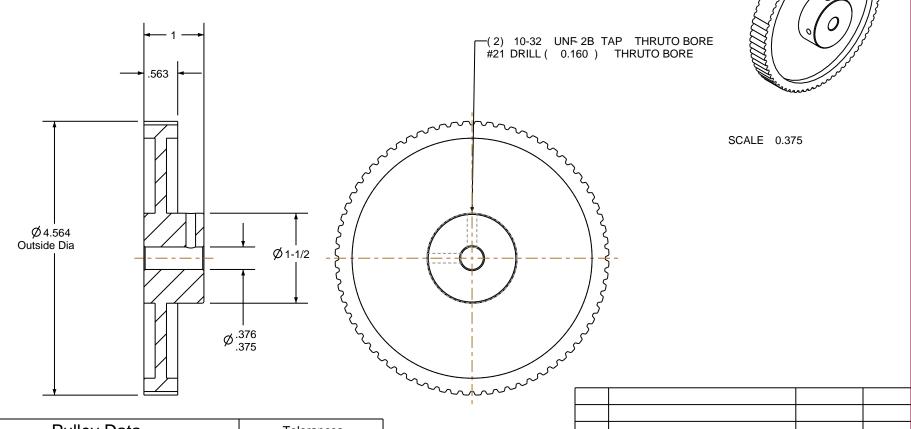

## NOTES:

1. Gates groove profile number: H-02000-72-S-0

2. Mark Size: .125

3. Install set screws: 10-32

| Pulley Data        |           | Tolerances                                                        |  |
|--------------------|-----------|-------------------------------------------------------------------|--|
| Number of Grooves: | 72        | Decimals .X ± .015"                                               |  |
| Belt Pitch:        | 1/5"      | .XX ± .010"<br>.XXX ± .005"<br>Fractions ± 1/64"                  |  |
| Tooth Type:        | XL        | Angles ± 1°<br>TIR .003 Max                                       |  |
| Pitch Diameter:    | 4.584     |                                                                   |  |
| Outside Diameter:  | 4.564     | This document is the property of<br>Gates Corporation. It may not |  |
| Surface Finish:    | 125 Micro | be reproduced in whole or in part<br>or provided to third parties |  |
| Flange Size:       | N/A       | without written authorization<br>from Gates Corporation. All      |  |
|                    |           | rights are reserved including<br>copyrights.                      |  |

| Drafted By:                   | ı            |   |
|-------------------------------|--------------|---|
| Checked By:                   | -            | 1 |
| Approved By:                  | -            |   |
| This drawing is a stock power | transmission |   |

component. Details shown which do not affect drive function may be changed without any notification

Material: ALUMINUM

| = 4 | ton | 9   |
|-----|-----|-----|
| zw  | w   | . 0 |
|     |     |     |

Rev

Gates Corporation Denver, Colorado

Date

Gates Part No: PB72XL037

Gates Product No: 7823-0226

Revision

Finish: CLEAR ANODIZE Drawing Number: 72XL037-6WA5