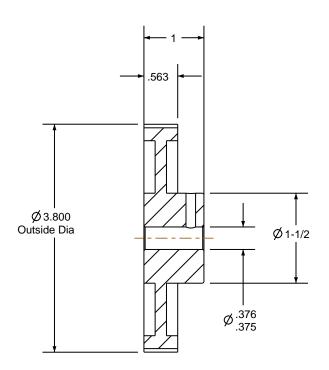

1. Gates groove profile number: H-02000-60-S-0

2. Mark Size: .125

Flange Size:

3. Install set screws: 10-32

| Pulley Data        |           | Tolerances                                                                                             |
|--------------------|-----------|--------------------------------------------------------------------------------------------------------|
| Number of Grooves: | 60        | Decimals .X ± .015"                                                                                    |
| Belt Pitch:        | 1/5"      | .XX ± .010"<br>.XXX ± .005"<br>Fractions ± 1/64"                                                       |
| Tooth Type:        | XL        | Fractions ± 1/64" Angles ± 1° TIR .003 Max                                                             |
| Pitch Diameter:    | 3.820     |                                                                                                        |
| Outside Diameter:  | 3.800     | This document is the property of<br>Gates Corporation. It may not<br>be reproduced in whole or in part |
| Surface Finish:    | 125 Micro | be reproduced in whole or in part                                                                      |