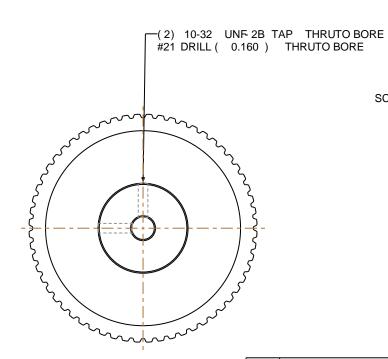

1. Gates groove profile number: H-02000-60-S-0

2. Mark Size: .125

Flange Size:

3. Install set screws: 10-32

| Pulley Data        |           | Tolerances                                                                                             |
|--------------------|-----------|--------------------------------------------------------------------------------------------------------|
| Number of Grooves: | 60        | Decimals .X ± .015"                                                                                    |
| Belt Pitch:        | 1/5"      | .XX ± .010"<br>.XXX ± .005"<br>Fractions ± 1/64"                                                       |
| Tooth Type:        | XL        | Fractions ± 1/64" Angles ± 1° TIR .003 Max                                                             |
| Pitch Diameter:    | 3.820     |                                                                                                        |
| Outside Diameter:  | 3.800     | This document is the property of<br>Gates Corporation. It may not<br>be reproduced in whole or in part |
| Surface Finish:    | 125 Micro | be reproduced in whole or in part                                                                      |

affect drive function may be changed without any notification

Material: ALUMINUM

without written authorization

from Gates Corporation. All rights are reserved including copyrights.

| TITOA |      |
|-------|------|
|       | 8    |
|       | ates |

Gates Corporation Denver, Colorado

SCALE 0.500

Gates Part No: PB60XL037

Gates Product No: 7823-0221

Finish: CLEAR ANODIZE Drawing Number: 60XL037-6WA5