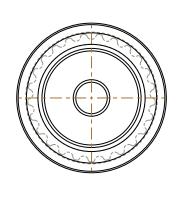

## NOTES:

1. Gates groove profile number: GB-01970-25-S-0

2. Mark Size: .110

Ву

SCALE 0.500

| Pulley Data        |           | Tolerances                                                                                                    |                                                                                                                                                         |                                 |                                |        |                   |       |    |
|--------------------|-----------|---------------------------------------------------------------------------------------------------------------|---------------------------------------------------------------------------------------------------------------------------------------------------------|---------------------------------|--------------------------------|--------|-------------------|-------|----|
| Number of Grooves: | 25        | Decimals V                                                                                                    |                                                                                                                                                         |                                 | Rev                            |        | Revision          | Date  | Ву |
|                    |           | .X ± .015"<br>.XX ± .010"<br>.XXX ± .005"<br>.YXX ± .005"<br>Fractions ± 1/64"<br>Angles ± 1°<br>TIR .003 Max | Drafted By:                                                                                                                                             | -                               | 105-                           |        |                   |       |    |
| Belt Pitch:        | 5 mm      |                                                                                                               | Checked By:                                                                                                                                             | -                               |                                |        | Gates Corporation |       |    |
| Tooth Type:        | PGGT      |                                                                                                               | Approved By:                                                                                                                                            | -                               |                                | fates. | Denver, Col       | orado |    |
| Pitch Diameter:    | 1.566     |                                                                                                               | This drawing is a stock power transmission<br>component. Details shown which do not<br>affect drive function may be changed<br>without any notification |                                 | Gates Part No: P25-5MGT-25-MPB |        |                   |       |    |
| Outside Diameter:  | 1.521     | This document is the property of<br>Gates Corporation. It may not                                             |                                                                                                                                                         |                                 |                                |        |                   |       |    |
| Surface Finish:    | 125 Micro | be reproduced in whole or in part<br>or provided to third parties                                             | Material: STEEL                                                                                                                                         |                                 | Gates Product No: 7709-5025    |        |                   |       |    |
| Flange Size:       | 13L-FS    | without written authorization from Gates Corporation. All                                                     |                                                                                                                                                         |                                 |                                |        |                   |       |    |
|                    |           | rights are reserved including copyrights.                                                                     | Finish: CLEAR                                                                                                                                           | Drawing Number: P25-5MGT-25-MPB |                                |        |                   |       |    |