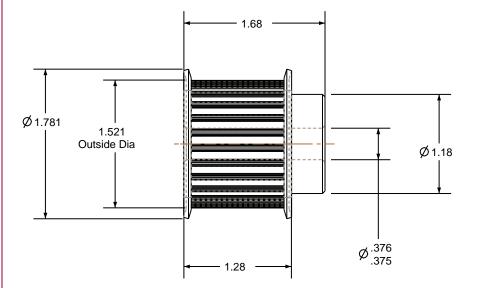

## NOTES:

1. Gates groove profile number: GB-01970-25-S-0

2. Mark Size: .110

Ву

SCALE 0.500

| Pulley Data        |           | Tolerances                                                                                                    |                                                                                                                                                         |                                 |                                |        |                   |       |    |
|--------------------|-----------|---------------------------------------------------------------------------------------------------------------|---------------------------------------------------------------------------------------------------------------------------------------------------------|---------------------------------|--------------------------------|--------|-------------------|-------|----|
| Number of Grooves: | 25        | Decimals V                                                                                                    |                                                                                                                                                         |                                 | Rev                            |        | Revision          | Date  | Ву |
|                    |           | .X ± .015"<br>.XX ± .010"<br>.XXX ± .005"<br>.YXX ± .005"<br>Fractions ± 1/64"<br>Angles ± 1°<br>TIR .003 Max | Drafted By:                                                                                                                                             | -                               | 105-                           |        |                   |       |    |
| Belt Pitch:        | 5 mm      |                                                                                                               | Checked By:                                                                                                                                             | -                               |                                |        | Gates Corporation |       |    |
| Tooth Type:        | PGGT      |                                                                                                               | Approved By:                                                                                                                                            | -                               |                                | fates. | Denver, Col       | orado |    |
| Pitch Diameter:    | 1.566     |                                                                                                               | This drawing is a stock power transmission<br>component. Details shown which do not<br>affect drive function may be changed<br>without any notification |                                 | Gates Part No: P25-5MGT-25-MPB |        |                   |       |    |
| Outside Diameter:  | 1.521     | This document is the property of<br>Gates Corporation. It may not                                             |                                                                                                                                                         |                                 |                                |        |                   |       |    |
| Surface Finish:    | 125 Micro | be reproduced in whole or in part<br>or provided to third parties                                             | Material: STEEL                                                                                                                                         |                                 | Gates Product No: 7709-5025    |        |                   |       |    |
| Flange Size:       | 13L-FS    | without written authorization from Gates Corporation. All                                                     |                                                                                                                                                         |                                 |                                |        |                   |       |    |
|                    |           | rights are reserved including copyrights.                                                                     | Finish: CLEAR                                                                                                                                           | Drawing Number: P25-5MGT-25-MPB |                                |        |                   |       |    |