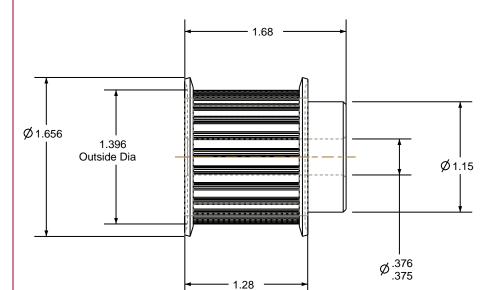

## NOTES:

1. Gates groove profile number: GB-01970-23-S-0

2. Mark Size: .100

SCALE 0.500

| Pulley Data        | Pulley Data |                                                                                                    |                                                                 |            |
|--------------------|-------------|----------------------------------------------------------------------------------------------------|-----------------------------------------------------------------|------------|
| Number of Grooves: | 23          | Decimals .X ± .015"                                                                                | Drafted By:                                                     | <u> </u>   |
| Belt Pitch:        | 5 mm        | .XX ± .010"<br>.XXX ± .005"<br>Fractions ± 1/64"                                                   | Checked By:                                                     | -          |
| Tooth Type:        | PGGT        | Angles ± 1°<br>TIR .003 Max                                                                        | Approved By:                                                    | -          |
| Pitch Diameter:    | 1.441       |                                                                                                    | This drawing is a stock power t<br>component. Details shown wh  | hich do no |
| Outside Diameter:  | 1.396       | This document is the property of                                                                   | affect drive function may be change<br>without any notification |            |
| Surface Finish:    | 125 Micro   | Gates Corporation. It may not<br>be reproduced in whole or in part<br>or provided to third parties | Material: STEEL                                                 |            |
| Flange Size:       | 12L-FS      | without written authorization from Gates Corporation. All                                          |                                                                 |            |
| _                  |             | rights are reserved including<br>copyrights.                                                       | Finish: CLEAR 2                                                 | ZINC       |

|                                                                                                                                                         |   | Rev                            | Revision      | Date | Ву |  |  |
|---------------------------------------------------------------------------------------------------------------------------------------------------------|---|--------------------------------|---------------|------|----|--|--|
| Drafted By:                                                                                                                                             | - |                                | BOOMBERG ROOM |      | -  |  |  |
| Checked By:                                                                                                                                             | - | Gates Corporation              |               |      |    |  |  |
| Approved By:                                                                                                                                            | - | Denver, Colorado               |               |      |    |  |  |
| This drawing is a stock power transmission<br>component. Details shown which do not<br>affect drive function may be changed<br>without any notification |   | Gates Part No: P23-5MGT-25-MPB |               |      |    |  |  |
| Material: STEEL Gates Product No: 7709-5023                                                                                                             |   |                                |               |      |    |  |  |

Drawing Number: P23-5MGT-25-MPB