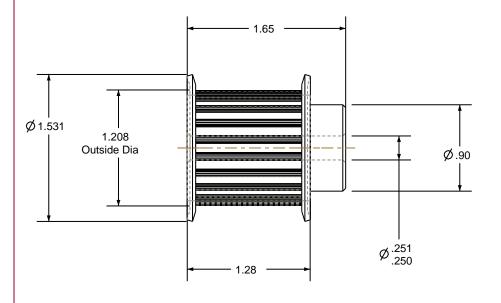

## NOTES:

1. Gates groove profile number: GB-01970-20-S-0

2. Mark Size: .100

SCALE 0.500

| Pulley Data        |           | Tolerances                                                        |  |
|--------------------|-----------|-------------------------------------------------------------------|--|
| Number of Grooves: | 20        | Decimals .X ± .015"                                               |  |
| Belt Pitch:        | 5 mm      | .XX ± .010"<br>.XXX ± .005"<br>Fractions ± 1/64"                  |  |
| Tooth Type:        | PGGT      | Angles ± 1°<br>TIR .003 Max                                       |  |
| Pitch Diameter:    | 1.253     |                                                                   |  |
| Outside Diameter:  | 1.208     | This document is the property of<br>Gates Corporation. It may not |  |
| Surface Finish:    | 125 Micro | be reproduced in whole or in part<br>or provided to third parties |  |
| Flange Size:       | 11L-FS    | without written authorization<br>from Gates Corporation. All      |  |
|                    |           | rights are reserved including<br>copyrights.                      |  |