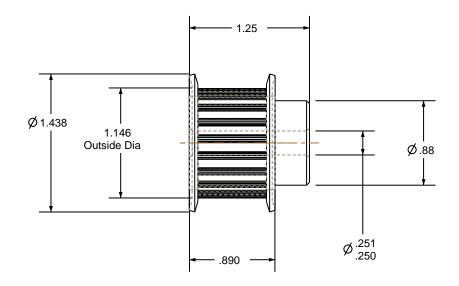

## NOTES:

1. Gates groove profile number: GB-01970-19-S-0

2. Mark Size: .100

SCALE 0.500

| Pulley Data        |           | Tolerances                                                                                                                                                                                             |  |
|--------------------|-----------|--------------------------------------------------------------------------------------------------------------------------------------------------------------------------------------------------------|--|
| Number of Grooves: | 19        | Decimals .X ± .015"                                                                                                                                                                                    |  |
| Belt Pitch:        | 5 mm      | .XX ± .010"<br>.XXX ± .005"<br>Fractions ± 1/64"                                                                                                                                                       |  |
| Tooth Type:        | PGGT      | Angles ± 1° TIR .003 Max                                                                                                                                                                               |  |
| Pitch Diameter:    | 1.191     |                                                                                                                                                                                                        |  |
| Outside Diameter:  | 1.146     | This document is the property of<br>Gates Corporation. It may not<br>be reproduced in whole or in part<br>or provided to third parties<br>without written authorization<br>from Gates Corporation. All |  |
| Surface Finish:    | 125 Micro |                                                                                                                                                                                                        |  |
| Flange Size:       | 10L-FS    |                                                                                                                                                                                                        |  |
|                    |           | rights are reserved including<br>copyrights.                                                                                                                                                           |  |