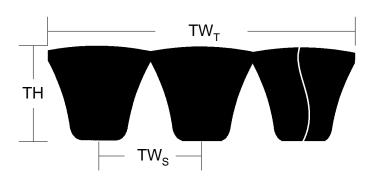

## **Belt Section**

| Cross Section | Effective L<br>(in) | _ength           | TW <sub>S</sub> (in) | TH<br>(in) | TW <sub>T</sub> (in) | Strands |
|---------------|---------------------|------------------|----------------------|------------|----------------------|---------|
| 3V-PB         | 37.50               | + 0.30<br>- 0.30 | 13/32                | 5/16       | 1 1/2                | 4       |