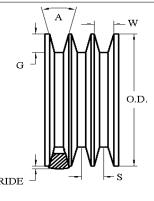

## **Measuring Information**

\* T (lb) is per belt/rib/strand

|                           |            |               | ` , , .   |           |              |              |               |           |
|---------------------------|------------|---------------|-----------|-----------|--------------|--------------|---------------|-----------|
| Y<br>(in)                 | T*<br>(lb) | G min<br>(in) | W<br>(in) | Angle (°) | O.D.<br>(in) | O.C.<br>(in) | Max Ride (in) | S<br>(in) |
| 12.750 + 0.150<br>- 0.150 | 100        | 0.34          | 0.35      | 38        | 3.820        | 12.000       | 0.20          | 0.406     |