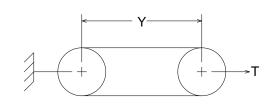

## **Measuring Information**

\* T (lb) is per belt/rib/strand

|                           |            |               | ` ' '     |           |              |              |               |           |
|---------------------------|------------|---------------|-----------|-----------|--------------|--------------|---------------|-----------|
| Y<br>(in)                 | T*<br>(lb) | G min<br>(in) | W<br>(in) | Angle (°) | O.D.<br>(in) | O.C.<br>(in) | Max Ride (in) | S<br>(in) |
| 53.500 + 0.300<br>- 0.300 | 225        | 0.59          | 0.6       | 38        | 7.958        | 25.000       | 0.25          | 0.688     |

Reference RMA IP-22-1991 for the industry standard governing this belt.

The length shall be measured by placing the belts on two sheaves of equal diameters that have been grooved in accordance with standard specifications and rotated at least three complete turns with the specified tension so that each strand receives half the total tension. The length will be that length obtained by adding the Reference Circumference of one sheave at dimension 'W' to twice the center distance (dimension 'Y').