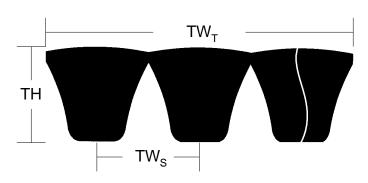

## **Belt Section**

| Cross Section | Effective I | _ength           | TW <sub>S</sub> (in) | TH<br>(in) | TW <sub>T</sub> (in) | Strands |
|---------------|-------------|------------------|----------------------|------------|----------------------|---------|
| 5VP           | 132.00      | + 0.60<br>- 0.60 | 11/16                | 17/32      | 3 1/8                | 5       |