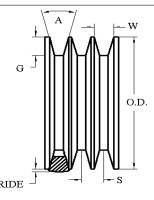

## **Measuring Information**

\* T (lb) is per belt/rib/strand

|                           |            |               | ` ' '     |           |              |              |               |           |
|---------------------------|------------|---------------|-----------|-----------|--------------|--------------|---------------|-----------|
| Y<br>(in)                 | T*<br>(lb) | G min<br>(in) | W<br>(in) | Angle (°) | O.D.<br>(in) | O.C.<br>(in) | Max Ride (in) | S<br>(in) |
| 53.500 + 0.300<br>- 0.300 | 225        | 0.59          | 0.6       | 38        | 7.958        | 25.000       | 0.25          | 0.688     |