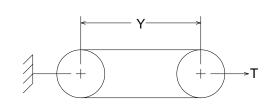

Reference RMA IP-22-1991 for the industry standard governing this belt.

The length shall be measured by placing the belts on two sheaves of equal diameters that have been grooved in accordance with standard specifications and rotated at least three complete turns with the specified tension so that each strand receives half the total tension. The length will be that length obtained by adding the Reference Circumference of one sheave at dimension 'W' to twice the center distance (dimension 'Y').