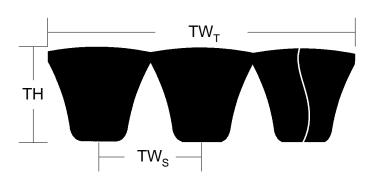

## **Belt Section**

| Cross Section | Effective Length (in)   | TW <sub>S</sub> (in) | TH<br>(in) | TW <sub>T</sub> (in) | Strands |
|---------------|-------------------------|----------------------|------------|----------------------|---------|
| 5VP           | 132.00 + 0.60<br>- 0.60 | 11/16                | 17/32      | 2 1/2                | 4       |