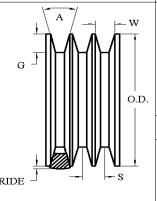

## **Measuring Information**

\* T (lb) is per belt/rib/strand

|                           | ` ' '      |               |           |           |              |              |               |           |
|---------------------------|------------|---------------|-----------|-----------|--------------|--------------|---------------|-----------|
| Y<br>(in)                 | T*<br>(lb) | G min<br>(in) | W<br>(in) | Angle (°) | O.D.<br>(in) | O.C.<br>(in) | Max Ride (in) | S<br>(in) |
| 53.500 + 0.300<br>- 0.300 | 225        | 0.59          | 0.6       | 38        | 7.958        | 25.000       | 0.25          | 0.688     |

Reference RMA IP-22-1991 for the industry standard governing this belt.

The length shall be measured by placing the belts on two sheaves of equal diameters that have been grooved in accordance with standard specifications and rotated at least three complete turns with the specified tension so that each strand receives half the total tension. The length will be that length obtained by adding the Reference Circumference of one sheave at dimension 'W' to twice the center distance (dimension 'Y').