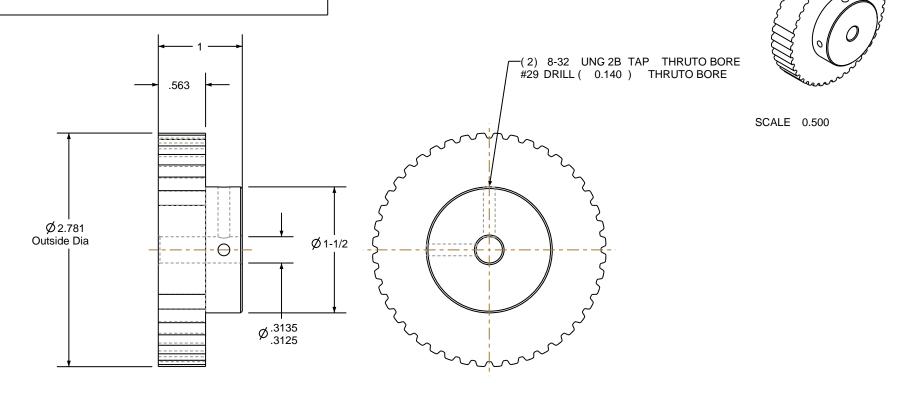

## NOTES:

1. Gates groove profile number: H-02000-44-S-0

2. Mark Size: .125

3. Install set screws: 8-32

| Pulley Data        |           | Tolerances                                                                                                                                                                              |  |
|--------------------|-----------|-----------------------------------------------------------------------------------------------------------------------------------------------------------------------------------------|--|
| Number of Grooves: | 44        | Decimals .X ± .015" .XX ± .010" .XXX ± .005" Fractions ± 1/64"                                                                                                                          |  |
| Belt Pitch:        | 1/5"      |                                                                                                                                                                                         |  |
| Tooth Type:        | XL        | Angles ± 1°<br>TIR .003 Max                                                                                                                                                             |  |
| Pitch Diameter:    | 2.801     |                                                                                                                                                                                         |  |
| Outside Diameter:  | 2.781     | This document is the property of Gates Corporation. It may not be reproduced in whole or in part or provided to third parties without written authorization from Gates Corporation. All |  |
| Surface Finish:    | 125 Micro |                                                                                                                                                                                         |  |
| Flange Size:       | N/A       |                                                                                                                                                                                         |  |
|                    |           | rights are reserved including copyrights.                                                                                                                                               |  |