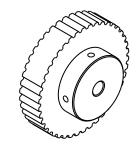

NOTES:

1. Gates groove profile number: H-02000-42-S-0

2. Install set screws: 8-32

3. Mark Size: .125

SCALE 0.500

| Pulley Data        |           | Tolerances                                                                                                                                                                                                                        |  |
|--------------------|-----------|-----------------------------------------------------------------------------------------------------------------------------------------------------------------------------------------------------------------------------------|--|
| Number of Grooves: | 42        | Decimals .X ± .015" .XX ± .010" .XXX ± .005" Fractions ± 1/64" Angles ±1 TIR .003 Max                                                                                                                                             |  |
| Belt Pitch:        | 1/5"      |                                                                                                                                                                                                                                   |  |
| Tooth Type:        | XL        |                                                                                                                                                                                                                                   |  |
| Pitch Diameter:    | 2.674     |                                                                                                                                                                                                                                   |  |
| Outside Diameter:  | 2.654     | This document is the property of Gates Corporation. It may not be reproduced in whole or in part or provided to third parties without written authorization from Gates Corporation. All rights are reserved including copyrights. |  |
| Surface Finish:    | 125 Micro |                                                                                                                                                                                                                                   |  |
| Flange Size:       | N/A       |                                                                                                                                                                                                                                   |  |
|                    |           |                                                                                                                                                                                                                                   |  |