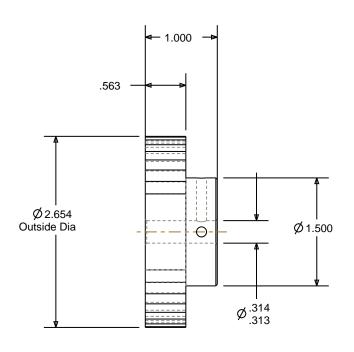

NOTES:

1. Gates groove profile number: H-02000-42-S-0

2. Install set screws: 8-32

3. Mark Size: .125

SCALE 0.500

| Pulley Data        |           | Tolerances                                                                                                                                                                                                                        |  |
|--------------------|-----------|-----------------------------------------------------------------------------------------------------------------------------------------------------------------------------------------------------------------------------------|--|
| Number of Grooves: | 42        | Decimals .X ± .015" .XX ± .010" .XXX ± .005" Fractions ± 1/64" Angles ±1 TIR .003 Max                                                                                                                                             |  |
| Belt Pitch:        | 1/5"      |                                                                                                                                                                                                                                   |  |
| Tooth Type:        | XL        |                                                                                                                                                                                                                                   |  |
| Pitch Diameter:    | 2.674     |                                                                                                                                                                                                                                   |  |
| Outside Diameter:  | 2.654     | This document is the property of Gates Corporation. It may not be reproduced in whole or in part or provided to third parties without written authorization from Gates Corporation. All rights are reserved including copyrights. |  |
| Surface Finish:    | 125 Micro |                                                                                                                                                                                                                                   |  |
| Flange Size:       | N/A       |                                                                                                                                                                                                                                   |  |
|                    |           |                                                                                                                                                                                                                                   |  |

Gates Part No: PB42XL037

Gates Product No: 7823-0206

Finish: CLEAR ANODIZE Drawing Number: 42XL037-6A4