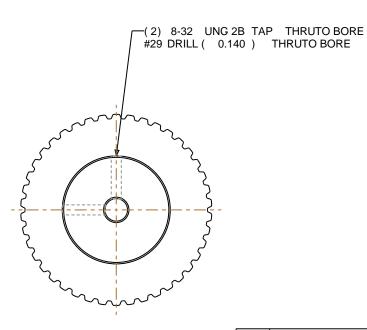

NOTES:

1. Gates groove profile number: H-02000-42-S-0

2. Install set screws: 8-32

3. Mark Size: .125

SCALE 0.500

| Pulley Data        |           | Tolerances                                                                                                                                                                                                                        |  |
|--------------------|-----------|-----------------------------------------------------------------------------------------------------------------------------------------------------------------------------------------------------------------------------------|--|
| Number of Grooves: | 42        | Decimals .X ± .015" .XX ± .010" .XXX ± .005" Fractions ± 1/64" Angles ±1 TIR .003 Max                                                                                                                                             |  |
| Belt Pitch:        | 1/5"      |                                                                                                                                                                                                                                   |  |
| Tooth Type:        | XL        |                                                                                                                                                                                                                                   |  |
| Pitch Diameter:    | 2.674     |                                                                                                                                                                                                                                   |  |
| Outside Diameter:  | 2.654     | This document is the property of Gates Corporation. It may not be reproduced in whole or in part or provided to third parties without written authorization from Gates Corporation. All rights are reserved including copyrights. |  |
| Surface Finish:    | 125 Micro |                                                                                                                                                                                                                                   |  |
| Flange Size:       | N/A       |                                                                                                                                                                                                                                   |  |
|                    |           |                                                                                                                                                                                                                                   |  |

| Drafted By:                                                | - |
|------------------------------------------------------------|---|
| Checked By:                                                | - |
| Approved By:                                               | - |
| This drawing is a stock power transmission                 |   |
| component. Details shown w<br>affect drive function may be |   |