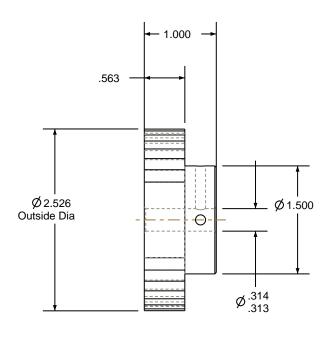

## NOTES:

1. Gates groove profile number: H-02000-40-S-0

2. Install set screws: 8-32

3. Mark Size: .115

| Pulley Data        |           | Tolerances                                                                                                                                                                                             |  |
|--------------------|-----------|--------------------------------------------------------------------------------------------------------------------------------------------------------------------------------------------------------|--|
| Number of Grooves: | 40        | Decimals .X ± .015" .XX ± .010" .XXX ± .005" .Tractions ± 1/64"                                                                                                                                        |  |
| Belt Pitch:        | 1/5"      |                                                                                                                                                                                                        |  |
| Tooth Type:        | XL        | Angles ± 1°<br>TIR .003 Max                                                                                                                                                                            |  |
| Pitch Diameter:    | 2.546     |                                                                                                                                                                                                        |  |
| Outside Diameter:  | 2.526     | This document is the property of<br>Gates Corporation. It may not<br>be reproduced in whole or in part<br>or provided to third parties<br>without written authorization<br>from Gates Corporation. All |  |
| Surface Finish:    | 125 Micro |                                                                                                                                                                                                        |  |
| Flange Size:       | N/A       |                                                                                                                                                                                                        |  |
|                    |           | rights are reserved including<br>copyrights.                                                                                                                                                           |  |