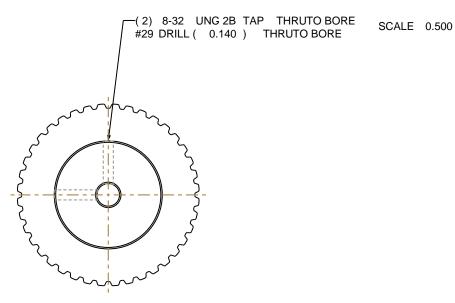

| ш |                                                                            |   |   |
|---|----------------------------------------------------------------------------|---|---|
| I | Drafted By:                                                                | - |   |
| Ī | Checked By:                                                                | - |   |
|   | Approved By:                                                               | - |   |
| 1 | This drawing is a stock power transmission                                 |   |   |
| 1 | component. Details shown which do not affect drive function may be changed |   | ( |

without any notification

Material: ALUMINUM

| Rev | Revision | Date | Ву |
|-----|----------|------|----|

Gates Corporation Denver, Colorado

Gates Part No: PB40XL037

Gates Product No: 7823-0201

Finish: CLEAR ANODIZE Drawing Number: 40XL037-6A4