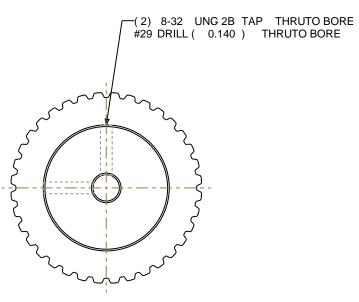

NOTES:

1. Gates groove profile number: H-02000-36-S-0

2. Install set screws: 8-32

3. Mark Size: .100

SCALE 0.500

| Rev | Revision | Date | Bv |
|-----|----------|------|----|

| Pulley Data        |           | Tolerances                                                                                                                                                                                                                        |  |
|--------------------|-----------|-----------------------------------------------------------------------------------------------------------------------------------------------------------------------------------------------------------------------------------|--|
| Number of Grooves: | 36        | Decimals .X ± .015"                                                                                                                                                                                                               |  |
| Belt Pitch:        | 1/5"      | .XX ± .010"<br>.XXX ± .005"<br>Fractions ± 1/64"                                                                                                                                                                                  |  |
| Tooth Type:        | XL        | Angles ± 1°<br>TIR .003 Max                                                                                                                                                                                                       |  |
| Pitch Diameter:    | 2.292     |                                                                                                                                                                                                                                   |  |
| Outside Diameter:  | 2.272     | This document is the property of Gates Corporation. It may not be reproduced in whole or in part or provided to third parties without written authorization from Gates Corporation. All rights are reserved including copyrights. |  |
| Surface Finish:    | 125 Micro |                                                                                                                                                                                                                                   |  |
| Flange Size:       | N/A       |                                                                                                                                                                                                                                   |  |
|                    |           |                                                                                                                                                                                                                                   |  |

Drafted By:

| Material: | ALUMINUM |
|-----------|----------|
|-----------|----------|

| Finish: CLEAR ANODIZE |
|-----------------------|
|-----------------------|

| Cataa Carparation |
|-------------------|
| Gates Corporation |
|                   |
| Denver Colorado   |