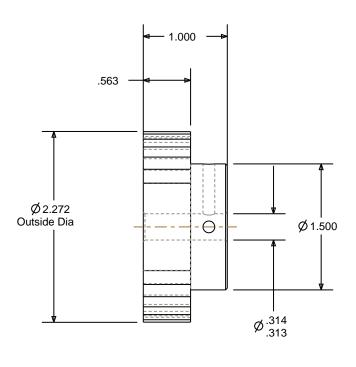

NOTES:

1. Gates groove profile number: H-02000-36-S-0

2. Install set screws: 8-32

3. Mark Size: .100

SCALE 0.500

| Rev | Revision | Date | Bv |
|-----|----------|------|----|

| Pulley Data        |           | Tolerances                                                                                                                                                                                                                        |  |
|--------------------|-----------|-----------------------------------------------------------------------------------------------------------------------------------------------------------------------------------------------------------------------------------|--|
| Number of Grooves: | 36        | Decimals .X ± .015"                                                                                                                                                                                                               |  |
| Belt Pitch:        | 1/5"      | .XX ± .010"<br>.XXX ± .005"<br>Fractions ± 1/64"                                                                                                                                                                                  |  |
| Tooth Type:        | XL        | Angles ± 1°<br>TIR .003 Max                                                                                                                                                                                                       |  |
| Pitch Diameter:    | 2.292     |                                                                                                                                                                                                                                   |  |
| Outside Diameter:  | 2.272     | This document is the property of Gates Corporation. It may not be reproduced in whole or in part or provided to third parties without written authorization from Gates Corporation. All rights are reserved including copyrights. |  |
| Surface Finish:    | 125 Micro |                                                                                                                                                                                                                                   |  |
| Flange Size:       | N/A       |                                                                                                                                                                                                                                   |  |
|                    |           |                                                                                                                                                                                                                                   |  |