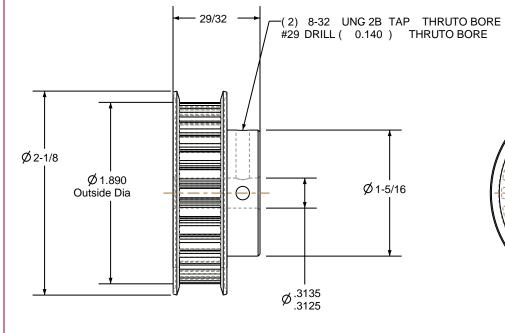

## NOTES:

1. Gates groove profile number: H-02000-30-S-0

2. Mark Size: .100

3. Install set screws: 8-32

SCALE 0.500

| Pulley Data        |           | Tolerances                                                                       |                                    |          |                                                           |                            |         |    |
|--------------------|-----------|----------------------------------------------------------------------------------|------------------------------------|----------|-----------------------------------------------------------|----------------------------|---------|----|
| Number of Grooves: | 30        | Decimals V 045"                                                                  | Ī                                  | <u> </u> | Rev                                                       | Revision                   | Date    | Ву |
|                    |           | X ± .015"  XX ± .010"  .XXX ± .005"  Fractions ± 1/64"  Angles ± 1  TIR .003 Max | Drafted By:                        | -        | Avetable                                                  |                            |         |    |
| Belt Pitch:        | 1/5       |                                                                                  | Checked By:                        | -        | 1                                                         | Gates Corp                 | oration |    |
| Tooth Type:        | XL        |                                                                                  | Approved By:                       | -        | Ja                                                        | Gates Corpo<br>Denver, Col | orado   |    |
| Pitch Diameter:    | 1.910     |                                                                                  |                                    |          | Gates Part No: PB30XL037                                  |                            |         |    |
| Outside Diameter:  | 1.890     | This document is the property of<br>Gates Corporation. It may not                |                                    |          |                                                           |                            |         |    |
| Surface Finish:    | 125 Micro | be reproduced in whole or in part<br>or provided to third parties                | Material: STEEL Finish: CLEAR ZINC |          | Gates Product No: 7823-0181  Drawing Number: 30XL037-6FS4 |                            |         |    |
| Flange Size:       | 30XL-FS   | without written authorization<br>from Gates Corporation. All                     |                                    |          |                                                           |                            |         |    |
|                    |           | rights are reserved including copyrights.                                        |                                    |          |                                                           |                            |         |    |