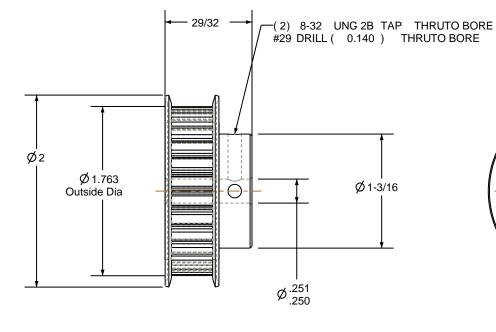

## NOTES:

1. Gates groove profile number: H-02000-28-S-0

2. Mark Size: .100

3. Install set screws: 8-32

SCALE 0.500

| Pulley Data        |           | Tolerances                                                                                                                                                                                                                        |  |  |
|--------------------|-----------|-----------------------------------------------------------------------------------------------------------------------------------------------------------------------------------------------------------------------------------|--|--|
| Number of Grooves: | 28        | Decimals .X ± .015" .XX ± .010" .XXX ± .005" Fractions ± 1/64"                                                                                                                                                                    |  |  |
| Belt Pitch:        | 1/5       |                                                                                                                                                                                                                                   |  |  |
| Tooth Type:        | XL        | Angles ± 1° TIR .003 Max                                                                                                                                                                                                          |  |  |
| Pitch Diameter:    | 1.783     |                                                                                                                                                                                                                                   |  |  |
| Outside Diameter:  | 1.763     | This document is the property of Gates Corporation. It may not be reproduced in whole or in part or provided to third parties without written authorization from Gates Corporation. All rights are reserved including copyrights. |  |  |
| Surface Finish:    | 125 Micro |                                                                                                                                                                                                                                   |  |  |
| Flange Size:       | 28XL-FS   |                                                                                                                                                                                                                                   |  |  |
|                    |           |                                                                                                                                                                                                                                   |  |  |

This drawing is a stock power transmission component. Details shown which do not affect drive function may be changed without any notification

Material: STEEL

Finish: CLEAR ZINC

|   | _                         |      |
|---|---------------------------|------|
| - |                           |      |
|   | $\boldsymbol{\leftarrow}$ |      |
|   |                           |      |
| • | , www                     |      |
|   |                           | 1000 |

Denver, Colorado

Gates Part No: PB28XL037

Gates Product No: 7823-0176

Drawing Number: 28XL037-6FS3