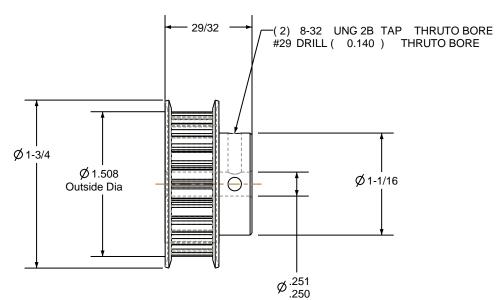

## NOTES:

1. Gates groove profile number: H-02000-24-S-0

2. Mark Size: .100

3. Install set screws: 8-32

SCALE 0.500

Finish: CLEAR ZINC

| Pulley Data        |           | Tolerances                                                                                                                                                                                                                        |  |
|--------------------|-----------|-----------------------------------------------------------------------------------------------------------------------------------------------------------------------------------------------------------------------------------|--|
| Number of Grooves: | 24        | Decimals .X ± .015"                                                                                                                                                                                                               |  |
| Belt Pitch:        | 1/5       | .XX ± .010"<br>.XXX ± .005"<br>Fractions ± 1/64"                                                                                                                                                                                  |  |
| Tooth Type:        | XL        | Angles ± 1°<br>TIR .003 Max                                                                                                                                                                                                       |  |
| Pitch Diameter:    | 1.528     |                                                                                                                                                                                                                                   |  |
| Outside Diameter:  | 1.508     | This document is the property of Gates Corporation. It may not be reproduced in whole or in part or provided to third parties without written authorization from Gates Corporation. All rights are reserved including copyrights. |  |
| Surface Finish:    | 125 Micro |                                                                                                                                                                                                                                   |  |
| Flange Size:       | 24XL-FS   |                                                                                                                                                                                                                                   |  |
|                    |           |                                                                                                                                                                                                                                   |  |

|                                                                                                                                                          |   | Rev                   | Revision                    | Date | Ву |  |
|----------------------------------------------------------------------------------------------------------------------------------------------------------|---|-----------------------|-----------------------------|------|----|--|
| Drafted By:                                                                                                                                              | - |                       |                             | •    |    |  |
| Checked By:                                                                                                                                              | - | Gates Corporation     |                             |      |    |  |
| Approved By:                                                                                                                                             | - | Denver, Colorado      |                             |      |    |  |
| This drawing is a stock power transmission component. Details shown which do not affect drive function may be changed without any notification  Gates Pa |   | es Part No: PB24XL037 |                             |      |    |  |
| Material: STEEL                                                                                                                                          |   |                       | Gates Product No: 7823-0166 |      |    |  |

Drawing Number: 24XL037-6FS3