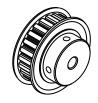

## NOTES:

1. Gates groove profile number: H-02000-24-S-0

2. Mark Size: .100

3. Install set screws: 8-32

SCALE 0.500

Finish: CLEAR ZINC

| Pulley Data        |           | Tolerances                                                                                                                                                                                                                        |  |
|--------------------|-----------|-----------------------------------------------------------------------------------------------------------------------------------------------------------------------------------------------------------------------------------|--|
| Number of Grooves: | 24        | Decimals .X ± .015"                                                                                                                                                                                                               |  |
| Belt Pitch:        | 1/5       | .XX ± .010"<br>.XXX ± .005"<br>Fractions ± 1/64"                                                                                                                                                                                  |  |
| Tooth Type:        | XL        | Angles ± 1°<br>TIR .003 Max                                                                                                                                                                                                       |  |
| Pitch Diameter:    | 1.528     |                                                                                                                                                                                                                                   |  |
| Outside Diameter:  | 1.508     | This document is the property of Gates Corporation. It may not be reproduced in whole or in part or provided to third parties without written authorization from Gates Corporation. All rights are reserved including copyrights. |  |
| Surface Finish:    | 125 Micro |                                                                                                                                                                                                                                   |  |
| Flange Size:       | 24XL-FS   |                                                                                                                                                                                                                                   |  |
|                    |           |                                                                                                                                                                                                                                   |  |

|                                                                                                                                                          |   | Rev                   | Revision                    | Date | Ву |  |
|----------------------------------------------------------------------------------------------------------------------------------------------------------|---|-----------------------|-----------------------------|------|----|--|
| Drafted By:                                                                                                                                              | - |                       |                             | •    |    |  |
| Checked By:                                                                                                                                              | - | Gates Corporation     |                             |      |    |  |
| Approved By:                                                                                                                                             | - | Denver, Colorado      |                             |      |    |  |
| This drawing is a stock power transmission component. Details shown which do not affect drive function may be changed without any notification  Gates Pa |   | es Part No: PB24XL037 |                             |      |    |  |
| Material: STEEL                                                                                                                                          |   |                       | Gates Product No: 7823-0166 |      |    |  |

Drawing Number: 24XL037-6FS3