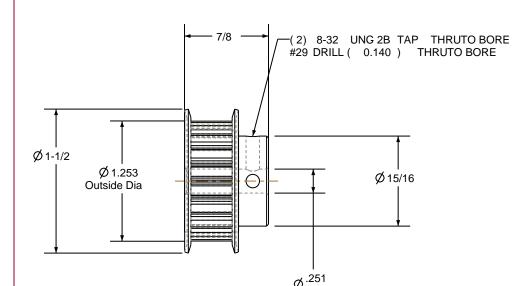

## NOTES:

1. Gates groove profile number: H-02000-20-S-0

2. Mark Size: .100

3. Install set screws: 8-32

SCALE 1.000

| Pulley Data        | Tolerances |                                                                                                                                                                                                                                   |  |
|--------------------|------------|-----------------------------------------------------------------------------------------------------------------------------------------------------------------------------------------------------------------------------------|--|
| Number of Grooves: | 20         | Decimals .X ± .015"                                                                                                                                                                                                               |  |
| Belt Pitch:        | 1/5        | .XX ± .010"<br>.XXX ± .005"<br>Fractions ± 1/64"                                                                                                                                                                                  |  |
| Tooth Type:        | XL         | Angles ± 1°<br>TIR .003 Max                                                                                                                                                                                                       |  |
| Pitch Diameter:    | 1.273      |                                                                                                                                                                                                                                   |  |
| Outside Diameter:  | 1.253      | This document is the property of Gates Corporation. It may not be reproduced in whole or in part or provided to third parties without written authorization from Gates Corporation. All rights are reserved including copyrights. |  |
| Surface Finish:    | 125 Micro  |                                                                                                                                                                                                                                   |  |
| Flange Size:       | 20XL-FS    |                                                                                                                                                                                                                                   |  |
|                    |            |                                                                                                                                                                                                                                   |  |

|                    |                                                                                                                                                |   | Rev                          | Revision         | Date | Ву |  |
|--------------------|------------------------------------------------------------------------------------------------------------------------------------------------|---|------------------------------|------------------|------|----|--|
|                    | Drafted By:                                                                                                                                    | - | -                            |                  |      |    |  |
|                    | Checked By:                                                                                                                                    | - | Gates Corporation            |                  |      |    |  |
|                    | Approved By:                                                                                                                                   | - |                              | ates Denver, Col |      |    |  |
|                    | This drawing is a stock power transmission component. Details shown which do not affect drive function may be changed without any notification |   | Gates Part No: PB20XL037     |                  |      |    |  |
|                    | Material: STEEL                                                                                                                                |   | Gates Product No: 7823-0151  |                  |      |    |  |
| Finish: CLEAR ZINC |                                                                                                                                                |   | Drawing Number: 20XL037-6FS3 |                  |      |    |  |