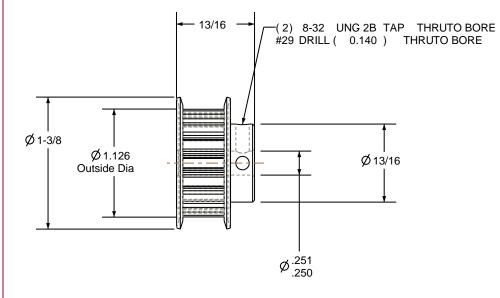

## NOTES:

1. Gates groove profile number: H-02000-18-S-0

2. Mark Size: .050

3. Install set screws: 8-32

SCALE 1.000

| Pulley Data        |           | Tolerances                                                                                                               | ]                                                                                                                                                       |   |                                                           |        |                  |         |    |
|--------------------|-----------|--------------------------------------------------------------------------------------------------------------------------|---------------------------------------------------------------------------------------------------------------------------------------------------------|---|-----------------------------------------------------------|--------|------------------|---------|----|
| Number of Grooves: | 18        | Decimals .X ± .015"                                                                                                      | Drafted By:                                                                                                                                             | Ι | Rev                                                       |        | Revision         | Date    | Ву |
| Belt Pitch:        | 1/5       | .XX ± .010"<br>.XXX ± .005"<br>Fractions ± 1/64"<br>Angles ± 1°<br>TIR .003 Max                                          | Checked By:                                                                                                                                             | - |                                                           |        | Gates Corpo      | oration |    |
| Tooth Type:        | XL        |                                                                                                                          | Approved By:                                                                                                                                            | - | 7                                                         | tates. | Denver, Colorado |         |    |
| Pitch Diameter:    | 1.146     |                                                                                                                          | This drawing is a stock power transmission<br>component. Details shown which do not<br>affect drive function may be changed<br>without any notification |   | Gates Part No: PB18XL037                                  |        |                  |         |    |
| Outside Diameter:  | 1.126     | This document is the property of                                                                                         |                                                                                                                                                         |   |                                                           |        |                  |         |    |
| Surface Finish:    | 125 Micro | <ul> <li>Gates Corporation. It may not<br/>be reproduced in whole or in part<br/>or provided to third parties</li> </ul> | Material: STEEL                                                                                                                                         |   | Gates Product No: 7823-0141  Drawing Number: 18XL037-6FS3 |        |                  |         |    |
| Flange Size:       | 18XL-FS   | without written authorization<br>from Gates Corporation. All<br>rights are reserved including<br>copyrights.             |                                                                                                                                                         |   |                                                           |        |                  |         |    |
|                    |           |                                                                                                                          | Finish: CLEAR 2                                                                                                                                         |   |                                                           |        |                  |         |    |