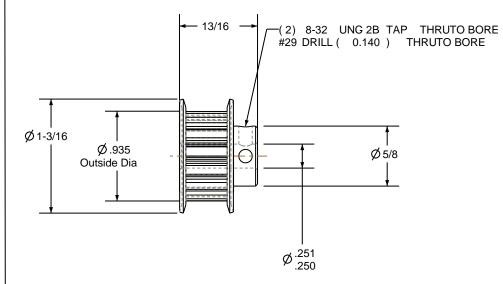

## NOTES:

1. Gates groove profile number: H-02000-15-S-0

2. Mark Size: .050

3. Install set screws: 8-32

SCALE 1.000

| Pulley Data        |           | Tolerances                                                                                                   | ]                                                                                                                                                       |   |                                                           |                                                                                                                                                                                                                                                                                                                                                                                                                                                                                                                                                                                                                                                                                                                                                                                                                                                                                                                                                                                                                                                                                                                                                                                                                                                                                                                                                                                                                                                                                                                                                                                                                                                                                                                                                                                                                                                                                                                                                                                                                                                                                                                                |      |    |
|--------------------|-----------|--------------------------------------------------------------------------------------------------------------|---------------------------------------------------------------------------------------------------------------------------------------------------------|---|-----------------------------------------------------------|--------------------------------------------------------------------------------------------------------------------------------------------------------------------------------------------------------------------------------------------------------------------------------------------------------------------------------------------------------------------------------------------------------------------------------------------------------------------------------------------------------------------------------------------------------------------------------------------------------------------------------------------------------------------------------------------------------------------------------------------------------------------------------------------------------------------------------------------------------------------------------------------------------------------------------------------------------------------------------------------------------------------------------------------------------------------------------------------------------------------------------------------------------------------------------------------------------------------------------------------------------------------------------------------------------------------------------------------------------------------------------------------------------------------------------------------------------------------------------------------------------------------------------------------------------------------------------------------------------------------------------------------------------------------------------------------------------------------------------------------------------------------------------------------------------------------------------------------------------------------------------------------------------------------------------------------------------------------------------------------------------------------------------------------------------------------------------------------------------------------------------|------|----|
| Number of Grooves: | 15        | Decimals .X ± .015" .XX ± .010" .XXX ± .005" Fractions ± 1/64" Angles ± 1° TIR .003 Max                      | Drafted By:                                                                                                                                             | Ι | Rev                                                       | Revision                                                                                                                                                                                                                                                                                                                                                                                                                                                                                                                                                                                                                                                                                                                                                                                                                                                                                                                                                                                                                                                                                                                                                                                                                                                                                                                                                                                                                                                                                                                                                                                                                                                                                                                                                                                                                                                                                                                                                                                                                                                                                                                       | Date | Ву |
| Belt Pitch:        | 1/5       |                                                                                                              | Checked By:                                                                                                                                             | - | Sates Corporation Sates Colorado                          |                                                                                                                                                                                                                                                                                                                                                                                                                                                                                                                                                                                                                                                                                                                                                                                                                                                                                                                                                                                                                                                                                                                                                                                                                                                                                                                                                                                                                                                                                                                                                                                                                                                                                                                                                                                                                                                                                                                                                                                                                                                                                                                                |      |    |
| Tooth Type:        | XL        |                                                                                                              | Approved By:                                                                                                                                            | - |                                                           |                                                                                                                                                                                                                                                                                                                                                                                                                                                                                                                                                                                                                                                                                                                                                                                                                                                                                                                                                                                                                                                                                                                                                                                                                                                                                                                                                                                                                                                                                                                                                                                                                                                                                                                                                                                                                                                                                                                                                                                                                                                                                                                                |      |    |
| Pitch Diameter:    | 0.955     |                                                                                                              | This drawing is a stock power transmission<br>component. Details shown which do not<br>affect drive function may be changed<br>without any notification |   |                                                           | Appropriate to the state of the |      |    |
| Outside Diameter:  | 0.935     | This document is the property of                                                                             |                                                                                                                                                         |   | Gates Part No: PB15XL037                                  |                                                                                                                                                                                                                                                                                                                                                                                                                                                                                                                                                                                                                                                                                                                                                                                                                                                                                                                                                                                                                                                                                                                                                                                                                                                                                                                                                                                                                                                                                                                                                                                                                                                                                                                                                                                                                                                                                                                                                                                                                                                                                                                                |      |    |
| Surface Finish:    | 125 Micro | Gates Corporation. It may not<br>be reproduced in whole or in part<br>or provided to third parties           |                                                                                                                                                         |   | Gates Product No: 7823-0126  Drawing Number: 15XL037-6FS3 |                                                                                                                                                                                                                                                                                                                                                                                                                                                                                                                                                                                                                                                                                                                                                                                                                                                                                                                                                                                                                                                                                                                                                                                                                                                                                                                                                                                                                                                                                                                                                                                                                                                                                                                                                                                                                                                                                                                                                                                                                                                                                                                                |      |    |
| Flange Size:       | 15XL-FS   | without written authorization<br>from Gates Corporation. All<br>rights are reserved including<br>copyrights. |                                                                                                                                                         |   |                                                           |                                                                                                                                                                                                                                                                                                                                                                                                                                                                                                                                                                                                                                                                                                                                                                                                                                                                                                                                                                                                                                                                                                                                                                                                                                                                                                                                                                                                                                                                                                                                                                                                                                                                                                                                                                                                                                                                                                                                                                                                                                                                                                                                |      |    |
|                    |           |                                                                                                              |                                                                                                                                                         |   |                                                           |                                                                                                                                                                                                                                                                                                                                                                                                                                                                                                                                                                                                                                                                                                                                                                                                                                                                                                                                                                                                                                                                                                                                                                                                                                                                                                                                                                                                                                                                                                                                                                                                                                                                                                                                                                                                                                                                                                                                                                                                                                                                                                                                |      |    |