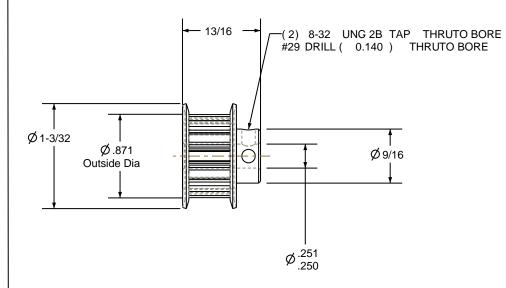

## NOTES:

1. Gates groove profile number: H-02000-14-S-0

2. Mark Size: .050

3. Install set screws: 8-32

SCALE 1.000

| Pulley Data        |           | Tolerances                                                                                                                                                                                                                        |  |
|--------------------|-----------|-----------------------------------------------------------------------------------------------------------------------------------------------------------------------------------------------------------------------------------|--|
| Number of Grooves: | 14        | Decimals .X ± .015"                                                                                                                                                                                                               |  |
| Belt Pitch:        | 1/5       | .XX ± .010"<br>.XXX ± .005"<br>Fractions ± 1/64"                                                                                                                                                                                  |  |
| Tooth Type:        | XL        | Angles ± 1°<br>TIR .003 Max                                                                                                                                                                                                       |  |
| Pitch Diameter:    | 0.891     |                                                                                                                                                                                                                                   |  |
| Outside Diameter:  | 0.871     | This document is the property of Gates Corporation. It may not be reproduced in whole or in part or provided to third parties without written authorization from Gates Corporation. All rights are reserved including copyrights. |  |
| Surface Finish:    | 125 Micro |                                                                                                                                                                                                                                   |  |
| Flange Size:       | 14XL-FS   |                                                                                                                                                                                                                                   |  |
|                    |           |                                                                                                                                                                                                                                   |  |

| _                                                                                                                                                       | _ | Rev                                | Revision                     | Date | Ву |  |  |
|---------------------------------------------------------------------------------------------------------------------------------------------------------|---|------------------------------------|------------------------------|------|----|--|--|
| Drafted By:                                                                                                                                             | - |                                    |                              |      |    |  |  |
| Checked By:                                                                                                                                             | - | Gates Corporation                  |                              |      |    |  |  |
| Approved By:                                                                                                                                            | - | Gates Corporation Denver, Colorado |                              |      |    |  |  |
| This drawing is a stock power transmission<br>component. Details shown which do not<br>affect drive function may be changed<br>without any notification |   | Gates Part No: PB14XL037           |                              |      |    |  |  |
| Material: STEEL                                                                                                                                         |   | Gates Product No: 7823-0121        |                              |      |    |  |  |
| Finish: CLEAR ZINC                                                                                                                                      |   |                                    | Drawing Number: 14XL037-6FS3 |      |    |  |  |