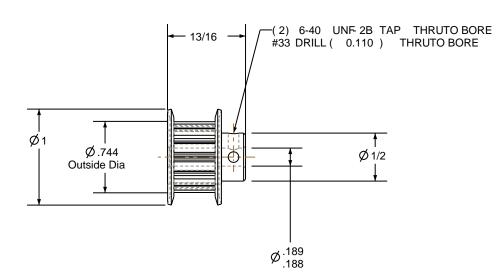

## NOTES:

1. Gates groove profile number: H-02000-12-S-0

2. Mark Size: .050

3. Install set screws: 6-40

SCALE 0.500

| Pulley Data        |           | Tolerances                                                                                                                                                                                                                        |  |
|--------------------|-----------|-----------------------------------------------------------------------------------------------------------------------------------------------------------------------------------------------------------------------------------|--|
| Number of Grooves: | 12        | Decimals .X ± .015"                                                                                                                                                                                                               |  |
| Belt Pitch:        | 1/5       | .XX ± .010"<br>.XXX ± .005"<br>Fractions ± 1/64"                                                                                                                                                                                  |  |
| Tooth Type:        | XL        | Angles ± 1° TIR .003 Max                                                                                                                                                                                                          |  |
| Pitch Diameter:    | 0.764     |                                                                                                                                                                                                                                   |  |
| Outside Diameter:  | 0.744     | This document is the property of Gates Corporation. It may not be reproduced in whole or in part or provided to third parties without written authorization from Gates Corporation. All rights are reserved including copyrights. |  |
| Surface Finish:    | 125 Micro |                                                                                                                                                                                                                                   |  |
| Flange Size:       | 12XL-FS   |                                                                                                                                                                                                                                   |  |
|                    |           |                                                                                                                                                                                                                                   |  |

| -                                                                                                                                              | F   | Rev                              | Revision | Date | Ву |  |  |
|------------------------------------------------------------------------------------------------------------------------------------------------|-----|----------------------------------|----------|------|----|--|--|
| Drafted By:                                                                                                                                    | -   |                                  |          |      |    |  |  |
| Checked By:                                                                                                                                    | - 2 | Gates Corporation                |          |      |    |  |  |
| Approved By:                                                                                                                                   | - 7 | Sates Corporation Sates Colorado |          |      |    |  |  |
| This drawing is a stock power transmission component. Details shown which do not affect drive function may be changed without any notification |     | Gates Part No: PB12XL037         |          |      |    |  |  |
| Material: STEEL                                                                                                                                |     | Gates Product No: 7823-0111      |          |      |    |  |  |
| Finish: CLEAR ZINC                                                                                                                             |     | Drawing Number: 12XL037-6FS2     |          |      |    |  |  |