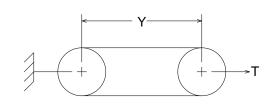

## **Measuring Information**

\* T (lb) is per belt/rib/strand

| · /                       |            |               |           |           |              |              |                  |           |
|---------------------------|------------|---------------|-----------|-----------|--------------|--------------|------------------|-----------|
| Y<br>(in)                 | T*<br>(lb) | G min<br>(in) | W<br>(in) | Angle (°) | O.D.<br>(in) | O.C.<br>(in) | Max Ride<br>(in) | S<br>(in) |
| 69.093 + 0.500<br>- 0.500 | 300        | 1.02          | 1.259     | 34        | 12.732       | 38.114       | 0.28             | 1.438     |

Reference RMA IP-20-1988 for the industry standard governing this belt.

The length shall be measured by placing the belts on two sheaves of equal diameters that have been grooved in accordance with standard specifications and rotated at least three complete turns with the specified tension so that each strand receives half the total tension. The length will be that length obtained by adding the Reference Circumference of one sheave at dimension 'W' to twice the center distance (dimension 'Y').