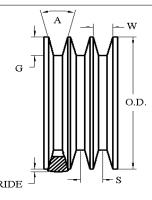

## **Measuring Information**

\* T (lb) is per belt/rib/strand

| · /                       |            |               |           |           |              |              |                  |           |
|---------------------------|------------|---------------|-----------|-----------|--------------|--------------|------------------|-----------|
| Y<br>(in)                 | T*<br>(lb) | G min<br>(in) | W<br>(in) | Angle (°) | O.D.<br>(in) | O.C.<br>(in) | Max Ride<br>(in) | S<br>(in) |
| 69.093 + 0.500<br>- 0.500 | 300        | 1.02          | 1.259     | 34        | 12.732       | 38.114       | 0.28             | 1.438     |