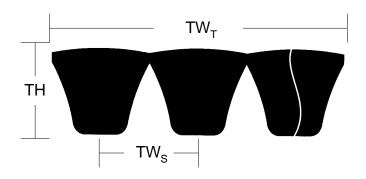

## **Belt Section**

| Cross Section | Datum Length<br>(in)    | TW <sub>S</sub> (in) | TH<br>(in) | TW <sub>T</sub> (in) | Strands |  |  |  |  |  |  |  |
|---------------|-------------------------|----------------------|------------|----------------------|---------|--|--|--|--|--|--|--|
| D PowerBand   | 176.30 + 1.00<br>- 1.00 | 1 7/16               | 3/4        | 5                    | 4       |  |  |  |  |  |  |  |