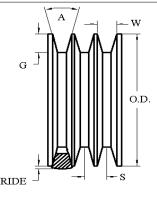

## Measuring Information

\* T (lb) is per belt/rib/strand

| · · · · · · · · · · · · · · · · · · · |            |               |           |           |              |              |               |           |
|---------------------------------------|------------|---------------|-----------|-----------|--------------|--------------|---------------|-----------|
| Y<br>(in)                             | T*<br>(lb) | G min<br>(in) | W<br>(in) | Angle (°) | O.D.<br>(in) | O.C.<br>(in) | Max Ride (in) | S<br>(in) |
| 281.343 <sup>+ 1.650</sup><br>- 1.650 | 300        | 1.02          | 1.259     | 34        | 12.732       | 38.114       | 0.28          | 1.438     |