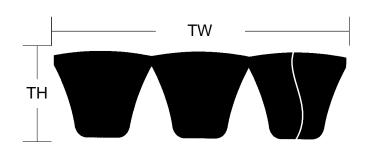

## **Belt Section**

| Cross Section | Datum Leng<br>(in) | TW <sub>S</sub> (in) | TH<br>(in) | TW <sub>T</sub> (in) | Strands |   |
|---------------|--------------------|----------------------|------------|----------------------|---------|---|
| D PowerBand   | 600.80 +           | 3.30<br>3.30         | 1 7/16     | 3/4                  | 3 3/4   | 3 |