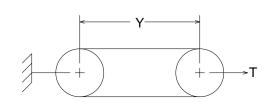

## Measuring Information

\* T (lb) is per belt/rib/strand

| · · · · · · · · · · · · · · · · · · · |            |               |           |           |              |              |               |           |
|---------------------------------------|------------|---------------|-----------|-----------|--------------|--------------|---------------|-----------|
| Y<br>(in)                             | T*<br>(lb) | G min<br>(in) | W<br>(in) | Angle (°) | O.D.<br>(in) | O.C.<br>(in) | Max Ride (in) | S<br>(in) |
| 281.343 <sup>+ 1.650</sup><br>- 1.650 | 300        | 1.02          | 1.259     | 34        | 12.732       | 38.114       | 0.28          | 1.438     |

Reference RMA IP-20-1988 for the industry standard governing this belt.

The length shall be measured by placing the belts on two sheaves of equal diameters that have been grooved in accordance with standard specifications and rotated at least three complete turns with the specified tension so that each strand receives half the total tension. The length will be that length obtained by adding the Reference Circumference of one sheave at dimension 'W' to twice the center distance (dimension 'Y').