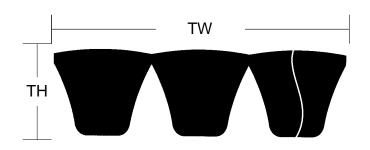

## **Belt Section**

| Cross Section | Datum Lenç<br>(in)  | TW <sub>S</sub> (in) | TH<br>(in) | TW <sub>T</sub> (in) | Strands |   |
|---------------|---------------------|----------------------|------------|----------------------|---------|---|
| D PowerBand   | 540.80 <sup>+</sup> | - 3.30<br>- 3.30     | 1 7/16     | 3/4                  | 3 3/4   | 3 |