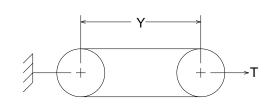

## **Measuring Information**

\* T (lb) is per belt/rib/strand

| <u> </u>                              |            |               |           |           |              |              |               |           |
|---------------------------------------|------------|---------------|-----------|-----------|--------------|--------------|---------------|-----------|
| Y<br>(in)                             | T*<br>(lb) | G min<br>(in) | W<br>(in) | Angle (°) | O.D.<br>(in) | O.C.<br>(in) | Max Ride (in) | S<br>(in) |
| 251.343 <sup>+ 1.650</sup><br>- 1.650 | 300        | 1.02          | 1.259     | 34        | 12.732       | 38.114       | 0.28          | 1.438     |

Reference RMA IP-20-1988 for the industry standard governing this belt.

The length shall be measured by placing the belts on two sheaves of equal diameters that have been grooved in accordance with standard specifications and rotated at least three complete turns with the specified tension so that each strand receives half the total tension. The length will be that length obtained by adding the Reference Circumference of one sheave at dimension 'W' to twice the center distance (dimension 'Y').