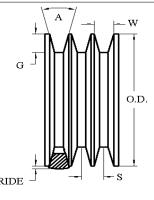

## **Measuring Information**

\* T (lb) is per belt/rib/strand

| <u> </u>                              |            |               |           |           |              |              |               |           |
|---------------------------------------|------------|---------------|-----------|-----------|--------------|--------------|---------------|-----------|
| Y<br>(in)                             | T*<br>(lb) | G min<br>(in) | W<br>(in) | Angle (°) | O.D.<br>(in) | O.C.<br>(in) | Max Ride (in) | S<br>(in) |
| 251.343 <sup>+ 1.650</sup><br>- 1.650 | 300        | 1.02          | 1.259     | 34        | 12.732       | 38.114       | 0.28          | 1.438     |