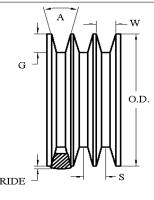

## **Measuring Information**

\* T (lb) is per belt/rib/strand

| <u> </u>                              |            |               |           |           |              |              |               |           |
|---------------------------------------|------------|---------------|-----------|-----------|--------------|--------------|---------------|-----------|
| Y<br>(in)                             | T*<br>(lb) | G min<br>(in) | W<br>(in) | Angle (°) | O.D.<br>(in) | O.C.<br>(in) | Max Ride (in) | S<br>(in) |
| 206.343 <sup>+ 1.650</sup><br>- 1.650 | 300        | 1.02          | 1.259     | 34        | 12.732       | 38.114       | 0.28          | 1.438     |