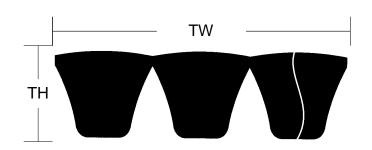

## **Belt Section**

| Cross Section | Datum Length<br>(in)    | TW <sub>S</sub> (in) | TH<br>(in) | TW <sub>T</sub> (in) | Strands |
|---------------|-------------------------|----------------------|------------|----------------------|---------|
| D PowerBand   | 450.80 + 3.30<br>- 3.30 | 1 7/16               | 3/4        | 3 3/4                | 3       |