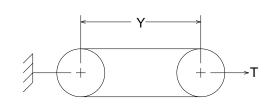

## **Measuring Information**

\* T (lb) is per belt/rib/strand

| <u> </u>                              |            |               |           |           |              |              |               |           |
|---------------------------------------|------------|---------------|-----------|-----------|--------------|--------------|---------------|-----------|
| Y<br>(in)                             | T*<br>(lb) | G min<br>(in) | W<br>(in) | Angle (°) | O.D.<br>(in) | O.C.<br>(in) | Max Ride (in) | S<br>(in) |
| 206.343 <sup>+ 1.650</sup><br>- 1.650 | 300        | 1.02          | 1.259     | 34        | 12.732       | 38.114       | 0.28          | 1.438     |

Reference RMA IP-20-1988 for the industry standard governing this belt.

The length shall be measured by placing the belts on two sheaves of equal diameters that have been grooved in accordance with standard specifications and rotated at least three complete turns with the specified tension so that each strand receives half the total tension. The length will be that length obtained by adding the Reference Circumference of one sheave at dimension 'W' to twice the center distance (dimension 'Y').