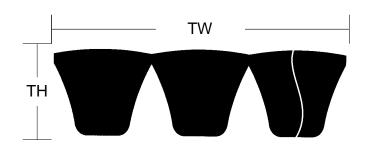

## **Belt Section**

| Cross Section | Datum Length<br>(in)    | TW <sub>S</sub> (in) | TH<br>(in) | TW <sub>T</sub> (in) | Strands |
|---------------|-------------------------|----------------------|------------|----------------------|---------|
| D PowerBand   | 315.80 + 2.00<br>- 2.00 | 1 7/16               | 3/4        | 3 3/4                | 3       |