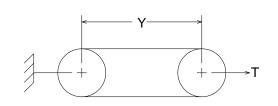

## **Measuring Information**

\* T (lb) is per belt/rib/strand

| <u> </u>                              |            |               |           |           |              |              |               |           |
|---------------------------------------|------------|---------------|-----------|-----------|--------------|--------------|---------------|-----------|
| Y<br>(in)                             | T*<br>(lb) | G min<br>(in) | W<br>(in) | Angle (°) | O.D.<br>(in) | O.C.<br>(in) | Max Ride (in) | S<br>(in) |
| 138.843 <sup>+ 1.000</sup><br>- 1.000 | 300        | 1.02          | 1.259     | 34        | 12.732       | 38.114       | 0.28          | 1.438     |

Reference RMA IP-20-1988 for the industry standard governing this belt.

The length shall be measured by placing the belts on two sheaves of equal diameters that have been grooved in accordance with standard specifications and rotated at least three complete turns with the specified tension so that each strand receives half the total tension. The length will be that length obtained by adding the Reference Circumference of one sheave at dimension 'W' to twice the center distance (dimension 'Y').