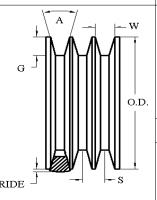

## **Measuring Information**

\* T (lb) is per belt/rib/strand

| <u> </u>                              |            |               |           |           |              |              |               |           |
|---------------------------------------|------------|---------------|-----------|-----------|--------------|--------------|---------------|-----------|
| Y<br>(in)                             | T*<br>(lb) | G min<br>(in) | W<br>(in) | Angle (°) | O.D.<br>(in) | O.C.<br>(in) | Max Ride (in) | S<br>(in) |
| 138.843 <sup>+ 1.000</sup><br>- 1.000 | 300        | 1.02          | 1.259     | 34        | 12.732       | 38.114       | 0.28          | 1.438     |