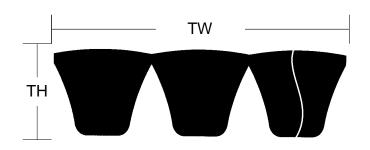

## **Belt Section**

| Cross Section | Datum Length<br>(in)    | TW <sub>S</sub> (in) | TH<br>(in) | TW <sub>T</sub> (in) | Strands |
|---------------|-------------------------|----------------------|------------|----------------------|---------|
| D PowerBand   | 285.80 + 1.60<br>- 1.60 | 1 7/16               | 3/4        | 3 3/4                | 3       |