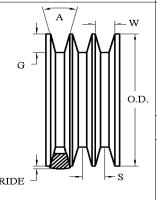

## **Measuring Information**

\* T (lb) is per belt/rib/strand

| , , , , , , , , , , , , , , , , , , , |            |               |           |           |              |              |               |           |
|---------------------------------------|------------|---------------|-----------|-----------|--------------|--------------|---------------|-----------|
| Y<br>(in)                             | T*<br>(lb) | G min<br>(in) | W<br>(in) | Angle (°) | O.D.<br>(in) | O.C.<br>(in) | Max Ride (in) | S<br>(in) |
| 123.843 <sup>+ 0.800</sup><br>- 0.800 | 300        | 1.02          | 1.259     | 34        | 12.732       | 38.114       | 0.28          | 1.438     |