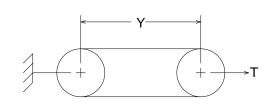

## **Measuring Information**

\* T (lb) is per belt/rib/strand

| , , , , , , , , , , , , , , , , , , , |            |               |           |           |              |              |               |           |
|---------------------------------------|------------|---------------|-----------|-----------|--------------|--------------|---------------|-----------|
| Y<br>(in)                             | T*<br>(lb) | G min<br>(in) | W<br>(in) | Angle (°) | O.D.<br>(in) | O.C.<br>(in) | Max Ride (in) | S<br>(in) |
| 123.843 <sup>+ 0.800</sup><br>- 0.800 | 300        | 1.02          | 1.259     | 34        | 12.732       | 38.114       | 0.28          | 1.438     |

Reference RMA IP-20-1988 for the industry standard governing this belt.

The length shall be measured by placing the belts on two sheaves of equal diameters that have been grooved in accordance with standard specifications and rotated at least three complete turns with the specified tension so that each strand receives half the total tension. The length will be that length obtained by adding the Reference Circumference of one sheave at dimension 'W' to twice the center distance (dimension 'Y').