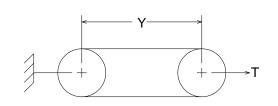

## Measuring Information

\* T (lb) is per belt/rib/strand

| · · · · · · · · · · · · · · · · · · · |            |               |           |           |              |              |               |           |
|---------------------------------------|------------|---------------|-----------|-----------|--------------|--------------|---------------|-----------|
| Y<br>(in)                             | T*<br>(lb) | G min<br>(in) | W<br>(in) | Angle (°) | O.D.<br>(in) | O.C.<br>(in) | Max Ride (in) | S<br>(in) |
| 101.343 <sup>+ 0.650</sup><br>- 0.650 | 300        | 1.02          | 1.259     | 34        | 12.732       | 38.114       | 0.28          | 1.438     |

Reference RMA IP-20-1988 for the industry standard governing this belt.

The length shall be measured by placing the belts on two sheaves of equal diameters that have been grooved in accordance with standard specifications and rotated at least three complete turns with the specified tension so that each strand receives half the total tension. The length will be that length obtained by adding the Reference Circumference of one sheave at dimension 'W' to twice the center distance (dimension 'Y').