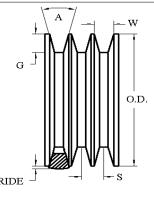

## Measuring Information

\* T (lb) is per belt/rib/strand

| · · · · · · · · · · · · · · · · · · · |            |               |           |           |              |              |               |           |
|---------------------------------------|------------|---------------|-----------|-----------|--------------|--------------|---------------|-----------|
| Y<br>(in)                             | T*<br>(lb) | G min<br>(in) | W<br>(in) | Angle (°) | O.D.<br>(in) | O.C.<br>(in) | Max Ride (in) | S<br>(in) |
| 101.343 <sup>+ 0.650</sup><br>- 0.650 | 300        | 1.02          | 1.259     | 34        | 12.732       | 38.114       | 0.28          | 1.438     |