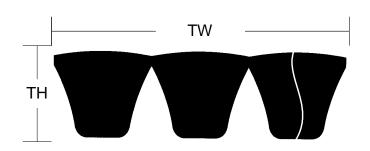

## **Belt Section**

| Cross Section | Datum Length<br>(in)    | TW <sub>S</sub> (in) | TH<br>(in) | TW <sub>T</sub> (in) | Strands |
|---------------|-------------------------|----------------------|------------|----------------------|---------|
| D PowerBand   | 240.80 + 1.30<br>- 1.30 | 1 7/16               | 3/4        | 3 3/4                | 3       |