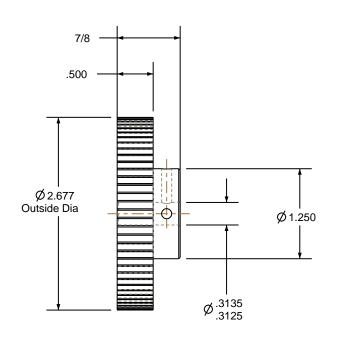

## NOTES:

1. Gates groove profile number: GA-01180-72-S-0

2. Mark Size: .125

3. Install set screws: 8-32

SCALE 0.500

| Pulley Data        |           | Tolerances                                                                                                                                                                                                                        |  |
|--------------------|-----------|-----------------------------------------------------------------------------------------------------------------------------------------------------------------------------------------------------------------------------------|--|
| Number of Grooves: | 72        | Decimals .X ± .015" .XX ± .010" .XXX ± .005" Fractions ± 1/64" Angles ± 1° TIR .003 Max                                                                                                                                           |  |
| Belt Pitch:        | 3 mm      |                                                                                                                                                                                                                                   |  |
| Tooth Type:        | PGGT      |                                                                                                                                                                                                                                   |  |
| Pitch Diameter:    | 2.707     |                                                                                                                                                                                                                                   |  |
| Outside Diameter:  | 2.677     | This document is the property of Gates Corporation. It may not be reproduced in whole or in part or provided to third parties without written authorization from Gates Corporation. All rights are reserved including copyrights. |  |
| Surface Finish:    | 125 Micro |                                                                                                                                                                                                                                   |  |
| Flange Size:       | NONE      |                                                                                                                                                                                                                                   |  |
|                    |           |                                                                                                                                                                                                                                   |  |