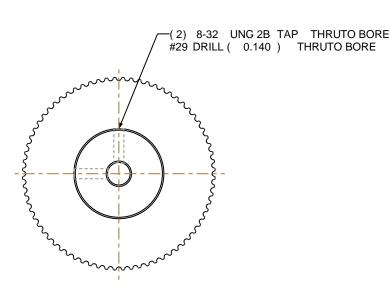

## NOTES:

1. Gates groove profile number: GA-01180-72-S-0

2. Mark Size: .125

3. Install set screws: 8-32

SCALE 0.500

| Pulley Data        |           | Tolerances                                                                                                                                                                                                                        |  |
|--------------------|-----------|-----------------------------------------------------------------------------------------------------------------------------------------------------------------------------------------------------------------------------------|--|
| Number of Grooves: | 72        | Decimals .X ± .015" .XX ± .010" .XXX ± .005" Fractions ± 1/64" Angles ± 1° TIR .003 Max                                                                                                                                           |  |
| Belt Pitch:        | 3 mm      |                                                                                                                                                                                                                                   |  |
| Tooth Type:        | PGGT      |                                                                                                                                                                                                                                   |  |
| Pitch Diameter:    | 2.707     |                                                                                                                                                                                                                                   |  |
| Outside Diameter:  | 2.677     | This document is the property of Gates Corporation. It may not be reproduced in whole or in part or provided to third parties without written authorization from Gates Corporation. All rights are reserved including copyrights. |  |
| Surface Finish:    | 125 Micro |                                                                                                                                                                                                                                   |  |
| Flange Size:       | NONE      |                                                                                                                                                                                                                                   |  |
|                    |           |                                                                                                                                                                                                                                   |  |