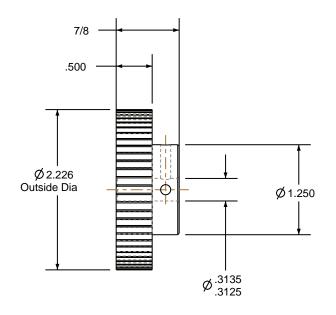

## NOTES:

1. Gates groove profile number: GA-01180-60-S-0

2. Mark Size: .115

3. Install set screws: 8-32

SCALE 0.500

| Pulley Data |                                                                                                                                                                                                                                   |  |
|-------------|-----------------------------------------------------------------------------------------------------------------------------------------------------------------------------------------------------------------------------------|--|
| 60          | Decimals .X ± .015"                                                                                                                                                                                                               |  |
| 3 mm        | .XX ± .010"<br>.XXX ± .005"<br>Fractions ± 1/64"                                                                                                                                                                                  |  |
| PGGT        | Angles ± 1°<br>TIR .003 Max                                                                                                                                                                                                       |  |
| 2.256       |                                                                                                                                                                                                                                   |  |
| 2.226       | This document is the property of Gates Corporation. It may not be reproduced in whole or in part or provided to third parties without written authorization from Gates Corporation. All rights are reserved including copyrights. |  |
| 125 Micro   |                                                                                                                                                                                                                                   |  |
| NONE        |                                                                                                                                                                                                                                   |  |
|             |                                                                                                                                                                                                                                   |  |
|             | 60<br>3 mm<br>PGGT<br>2.256<br>2.226<br>125 Micro                                                                                                                                                                                 |  |