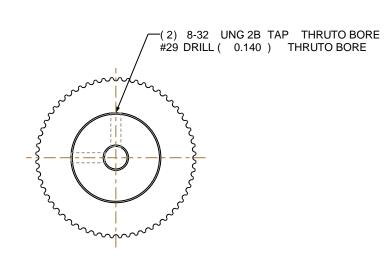

## NOTES:

1. Gates groove profile number: GA-01180-60-S-0

2. Mark Size: .115

3. Install set screws: 8-32

SCALE 0.500

| Pulley Data |                                                                                                                                                                                                                                   |  |
|-------------|-----------------------------------------------------------------------------------------------------------------------------------------------------------------------------------------------------------------------------------|--|
| 60          | Decimals .X ± .015"                                                                                                                                                                                                               |  |
| 3 mm        | .XX ± .010"<br>.XXX ± .005"<br>Fractions ± 1/64"                                                                                                                                                                                  |  |
| PGGT        | Angles ± 1°<br>TIR .003 Max                                                                                                                                                                                                       |  |
| 2.256       |                                                                                                                                                                                                                                   |  |
| 2.226       | This document is the property of Gates Corporation. It may not be reproduced in whole or in part or provided to third parties without written authorization from Gates Corporation. All rights are reserved including copyrights. |  |
| 125 Micro   |                                                                                                                                                                                                                                   |  |
| NONE        |                                                                                                                                                                                                                                   |  |
|             |                                                                                                                                                                                                                                   |  |
|             | 60<br>3 mm<br>PGGT<br>2.256<br>2.226<br>125 Micro                                                                                                                                                                                 |  |